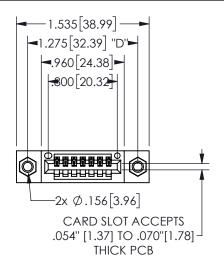

345/395 SERIES CARD EDGE CONNECTOR PART NUMBER: 345-007-544-607

YOUR CONNECTION TO QUALITY & SERVICE

**EDAC INC** TORONTO, ONTARIO CANADA

THESE DRAWINGS AND SPECIFICATIONS ARE THE PROPERTY OF EDAC INC.,AND SHALL NOT BE REPRODUCED, OR COPIED OR USED AS THE BASIS FOR THE MANUFACTURE OR SALE OF APPARATUS WITHOUT WRITTEN PERMISSION.

THIS IS A C.A.D. GENERATED DRAWING DO NOT MAKE MANUAL REVISIONS TO MASTER.

ISSUE NUMBER

ORIGINAL

1

<u>Contact Dimensions:</u> 544-Wire Wrap .050x.025(1.27x0.64) - Tail LG=.750(19.05)

.100 (2.54) Contact Spacing x .200 (5.08) Row Spacing