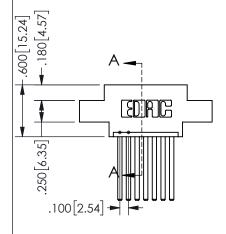

.160 4.06 .330[8.38] POINT OF CARD SLOT CONTACT .370 9.4

SECTION A-A

ISSUE NUMBER ORIGINAL

1

**Contact Code 558** 

Contact Code 559

**Contact Code 560** 

INSULATOR MATERIAL: THERMOPLASTIC POLYESTER, UL 94V-0 DAP MATERIAL AVAILABLE UPON REQUEST