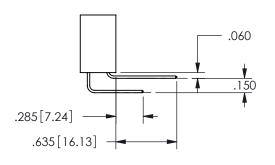

THIS IS A C.A.D. GENERATED DRAWING DO NOT MAKE MANUAL REVISIONS TO MASTER.

ISSUE NUMBER

ORIGINAL

1

<u>Contact Dimensions:</u> 544-Wire Wrap .050x.025(1.27x0.64) - Tail LG=.750(19.05)

.100 (2.54) Contact Spacing x .200 (5.08) Row Spacing

345/395 SERIES CARD EDGE CONNECTOR PART NUMBER: 345-007-544-607

YOUR CONNECTION TO QUALITY & SERVICE

**EDAC INC** TORONTO, ONTARIO CANADA

THESE DRAWINGS AND SPECIFICATIONS ARE THE PROPERTY OF EDAC INC.,AND SHALL NOT BE REPRODUCED, OR COPIED OR USED AS THE BASIS FOR THE MANUFACTURE OR SALE OF APPARATUS WITHOUT WRITTEN PERMISSION.