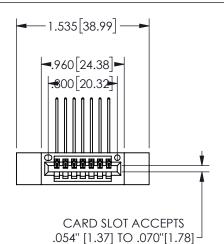

## **SECTION A-A**

345/395 SERIES CARD EDGE CONNECTOR PART NUMBER: 345-007-559-412

**EDAC INC** TORONTO, ONTARIO CANADA

THESE DRAWINGS AND SPECIFICATIONS ARE THE PROPERTY OF EDAC INC., AND SHALL NOT BE REPRODUCED, OR COPIED OR USED AS THE BASIS FOR THE MANUFACTURE OR SALE OF APPARATUS WITHOUT WRITTEN PERMISSION.