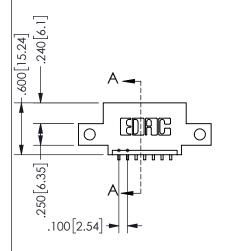

## **SECTION A-A**

345/395 SERIES CARD EDGE CONNECTOR PART NUMBER: 345-007-559-412

**EDAC INC** TORONTO, ONTARIO CANADA

THESE DRAWINGS AND SPECIFICATIONS ARE THE PROPERTY OF EDAC INC., AND SHALL NOT BE REPRODUCED, OR COPIED OR USED AS THE BASIS FOR THE MANUFACTURE OR SALE OF APPARATUS WITHOUT WRITTEN PERMISSION.