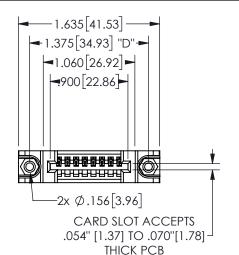

## 345/395 SERIES CARD EDGE CONNECTOR PART NUMBER: 345-008-500-188

EDAC INC TORONTO, ONTARIO CANADA

YOUR CONNECTION TO QUALITY & SERVICE

THESE DRAWINGS AND SPECIFICATIONS ARE THE PROPERTY OF EDAC INC.,AND SHALL NOT BE REPRODUCED,OR COPIED OR USED AS THE BASIS FOR THE MANUFACTURE OR SALE OF APPARATUS WITHOUT WRITTEN PERMISSION.

| SECTION A-A         |                  |  |
|---------------------|------------------|--|
| ACAD REFERENCE NO.  | 345-ENG-MASTER   |  |
| DRAWN: R.STA.MONICA | DATE:MAY.16/2017 |  |
| CHECKED:            | DATE:            |  |
| SCALE: NTS          | SHEET 1 OF 2     |  |
| DRAWING NUMBER      | ISSUE            |  |
| 345-ENG-MASTER      | 1                |  |