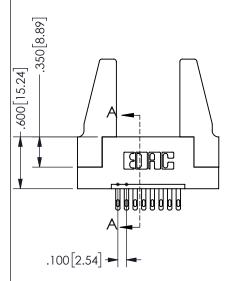

.330[8.38] .160[4.06] POINT OF CONTACT

## 345/395 SERIES CARD EDGE CONNECTOR PART NUMBER: 345-008-500-188

EDAC INC TORONTO, ONTARIO CANADA

YOUR CONNECTION TO QUALITY & SERVICE

THESE DRAWINGS AND SPECIFICATIONS ARE THE PROPERTY OF EDAC INC.,AND SHALL NOT BE REPRODUCED,OR COPIED OR USED AS THE BASIS FOR THE MANUFACTURE OR SALE OF APPARATUS WITHOUT WRITTEN PERMISSION.

| SECTION A-A         |                  |  |
|---------------------|------------------|--|
| ACAD REFERENCE NO.  | 345-ENG-MASTER   |  |
| DRAWN: R.STA.MONICA | DATE:MAY.16/2017 |  |
| CHECKED:            | DATE:            |  |
| SCALE: NTS          | SHEET 1 OF 2     |  |
| DRAWING NUMBER      | ISSUE            |  |
| 345-ENG-MASTER      | 1                |  |