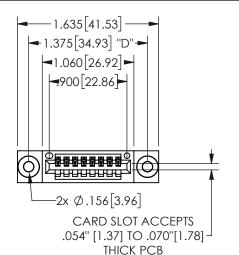

## 345/395 SERIES CARD EDGE CONNECTOR PART NUMBER: 345-008-520-403

YOUR CONNECTION TO QUALITY & SERVICE

**EDAC INC** TORONTO, ONTARIO CANADA

THESE DRAWINGS AND SPECIFICATIONS ARE THE PROPERTY OF EDAC INC.,AND SHALL NOT BE REPRODUCED, OR COPIED OR USED AS THE BASIS FOR THE MANUFACTURE OR SALE OF APPARATUS WITHOUT WRITTEN PERMISSION.

.160 4.06 .330[8.38] POINT OF CARD SLOT CONTACT