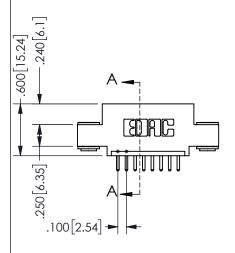

## 345/395 SERIES CARD EDGE CONNECTOR PART NUMBER: 345-008-520-403

YOUR CONNECTION TO QUALITY & SERVICE

**EDAC INC** TORONTO, ONTARIO CANADA

THESE DRAWINGS AND SPECIFICATIONS ARE THE PROPERTY OF EDAC INC.,AND SHALL NOT BE REPRODUCED, OR COPIED OR USED AS THE BASIS FOR THE MANUFACTURE OR SALE OF APPARATUS WITHOUT WRITTEN PERMISSION.