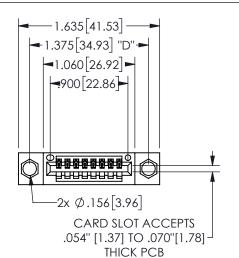

## SECTION A-A

345/395 SERIES CARD EDGE CONNECTOR PART NUMBER: 345-008-520-404

**EDAC INC** TORONTO, ONTARIO CANADA

THESE DRAWINGS AND SPECIFICATIONS ARE THE PROPERTY OF EDAC INC.,AND SHALL NOT BE REPRODUCED, OR COPIED OR USED AS THE BASIS FOR THE MANUFACTURE OR SALE OF APPARATUS WITHOUT WRITTEN PERMISSION.