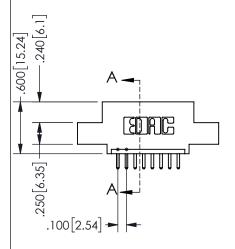

.160 4.06 .330[8.38] POINT OF CARD SLOT CONTACT

## SECTION A-A

345/395 SERIES CARD EDGE CONNECTOR PART NUMBER: 345-008-520-404

**EDAC INC** TORONTO, ONTARIO CANADA

THESE DRAWINGS AND SPECIFICATIONS ARE THE PROPERTY OF EDAC INC.,AND SHALL NOT BE REPRODUCED, OR COPIED OR USED AS THE BASIS FOR THE MANUFACTURE OR SALE OF APPARATUS WITHOUT WRITTEN PERMISSION.