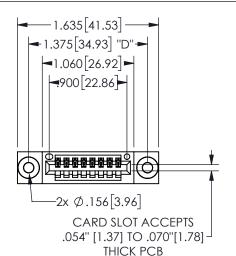

## SECTION A-A

345/395 SERIES CARD EDGE CONNECTOR PART NUMBER: 345-008-520-603

**EDAC INC** TORONTO, ONTARIO CANADA

THESE DRAWINGS AND SPECIFICATIONS ARE THE PROPERTY OF EDAC INC.,AND SHALL NOT BE REPRODUCED, OR COPIED OR USED AS THE BASIS FOR THE MANUFACTURE OR SALE OF APPARATUS WITHOUT WRITTEN PERMISSION.