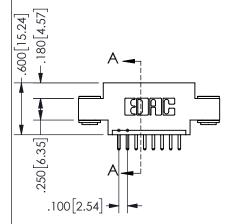

## SECTION A-A

345/395 SERIES CARD EDGE CONNECTOR PART NUMBER: 345-008-520-603

**EDAC INC** TORONTO, ONTARIO CANADA

THESE DRAWINGS AND SPECIFICATIONS ARE THE PROPERTY OF EDAC INC.,AND SHALL NOT BE REPRODUCED, OR COPIED OR USED AS THE BASIS FOR THE MANUFACTURE OR SALE OF APPARATUS WITHOUT WRITTEN PERMISSION.