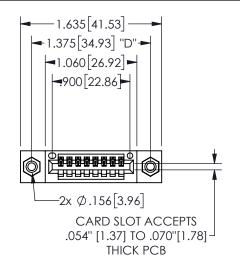

## **SECTION A-A**

345/395 SERIES CARD EDGE CONNECTOR PART NUMBER: 345-008-521-108

**EDAC INC** TORONTO, ONTARIO CANADA

THESE DRAWINGS AND SPECIFICATIONS ARE THE PROPERTY OF EDAC INC., AND SHALL NOT BE REPRODUCED, OR COPIED OR USED AS THE BASIS FOR THE MANUFACTURE OR SALE OF APPARATUS WITHOUT WRITTEN PERMISSION.

| ACAD REFERENCE NO.  | 345-ENC | G-MASTER  |
|---------------------|---------|-----------|
| DRAWN: R.STA.MONICA | DATEMA  | Y.16/2017 |
| CHECKED:            | DATE:   |           |
| SCALE: NTS          | SHEET   | OF 2      |
| DRAWING NUMBER      |         | ISSUE     |
| 345-ENG-MASTER      |         | 1         |
|                     |         |           |