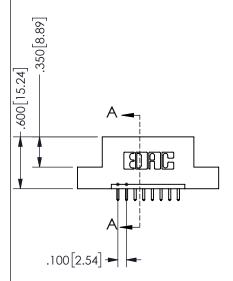

.160 4.06 .330[8.38] POINT OF CARD SLOT CONTACT

## **SECTION A-A**

345/395 SERIES CARD EDGE CONNECTOR PART NUMBER: 345-008-521-108

**EDAC INC** TORONTO, ONTARIO CANADA

THESE DRAWINGS AND SPECIFICATIONS ARE THE PROPERTY OF EDAC INC., AND SHALL NOT BE REPRODUCED, OR COPIED OR USED AS THE BASIS FOR THE MANUFACTURE OR SALE OF APPARATUS WITHOUT WRITTEN PERMISSION.