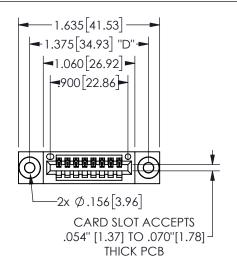

## SECTION A-A

345/395 SERIES CARD EDGE CONNECTOR PART NUMBER: 345-008-523-103

**EDAC INC** TORONTO, ONTARIO CANADA

THESE DRAWINGS AND SPECIFICATIONS ARE THE PROPERTY OF EDAC INC.,AND SHALL NOT BE REPRODUCED, OR COPIED OR USED AS THE BASIS FOR THE MANUFACTURE OR SALE OF APPARATUS WITHOUT WRITTEN PERMISSION.

| ACAD REFERENCE NO.  | 345-ENG-MASTER   |
|---------------------|------------------|
| DRAWN: R.STA.MONICA | DATE:MAY.16/2017 |
| CHECKED:            | DATE:            |
| SCALE: NTS          | SHEET 1 OF 2     |
| DRAWING NUMBER      | ISSUE            |
| 345-ENG-MASTER      | 1                |
|                     |                  |