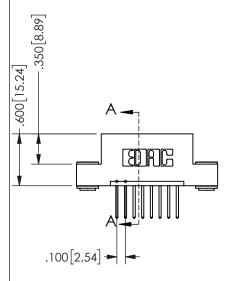

## SECTION A-A

345/395 SERIES CARD EDGE CONNECTOR PART NUMBER: 345-008-523-103

**EDAC INC** TORONTO, ONTARIO CANADA

THESE DRAWINGS AND SPECIFICATIONS ARE THE PROPERTY OF EDAC INC.,AND SHALL NOT BE REPRODUCED, OR COPIED OR USED AS THE BASIS FOR THE MANUFACTURE OR SALE OF APPARATUS WITHOUT WRITTEN PERMISSION.

| ACAD REFERENCE NO.  | 345-ENG-MASTER   |
|---------------------|------------------|
| DRAWN: R.STA.MONICA | DATE:MAY.16/2017 |
| CHECKED:            | DATE:            |
| SCALE: NTS          | SHEET 1 OF 2     |
| DRAWING NUMBER      | ISSUE            |
| 345-ENG-MASTER      | 1                |
|                     |                  |