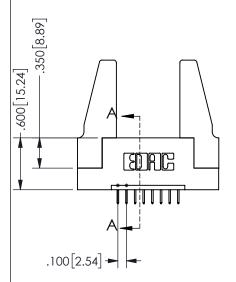

SECTION A-A

ISSUE NUMBER ORIGINAL

1

**Contact Code 558** 

Contact Code 559

**Contact Code 560** 

INSULATOR MATERIAL: THERMOPLASTIC POLYESTER, UL 94V-0 DAP MATERIAL AVAILABLE UPON REQUEST

CONTACT MATERIAL; COPPER ALLOY CONTACT PLATING: GOLD ON THE MATING AREA, TIN PLATING ON THE CONTACT TAILS, NICKEL UNDERPLATE

## 345/395 SERIES CARD EDGE CONNECTOR PART NUMBER: 345-008-524-188

YOUR CONNECTION TO QUALITY & SERVICE

**EDAC INC** TORONTO, ONTARIO CANADA

THESE DRAWINGS AND SPECIFICATIONS ARE THE PROPERTY OF EDAC INC.,AND SHALL NOT BE REPRODUCED, OR COPIED OR USED AS THE BASIS FOR THE MANUFACTURE OR SALE OF APPARATUS WITHOUT WRITTEN PERMISSION.