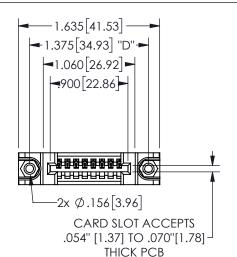

## 345/395 SERIES CARD EDGE CONNECTOR PART NUMBER: 345-008-524-188

YOUR CONNECTION TO QUALITY & SERVICE

**EDAC INC** TORONTO, ONTARIO CANADA

THESE DRAWINGS AND SPECIFICATIONS ARE THE PROPERTY OF EDAC INC.,AND SHALL NOT BE REPRODUCED, OR COPIED OR USED AS THE BASIS FOR THE MANUFACTURE OR SALE OF APPARATUS WITHOUT WRITTEN PERMISSION.

THIS IS A C.A.D. GENERATED DRAWING DO NOT MAKE MANUAL REVISIONS TO MASTER.

ISSUE NUMBER

ORIGINAL

1

**Contact Dimensions:** 524-P.C. Tail .018 Sq.(0.46 Sq.) - Tail LG=.175(4.45) .100 (2.54) Contact Spacing x .200 (5.08) Row Spacing

.160 4.06 .330[8.38] POINT OF CARD SLOT CONTACT .370 9.4