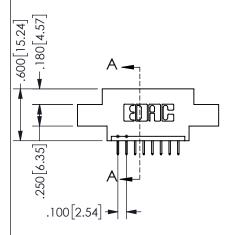

## SECTION A-A

345/395 SERIES CARD EDGE CONNECTOR PART NUMBER: 345-008-524-608

**EDAC INC** TORONTO, ONTARIO CANADA

THESE DRAWINGS AND SPECIFICATIONS ARE THE PROPERTY OF EDAC INC.,AND SHALL NOT BE REPRODUCED, OR COPIED OR USED AS THE BASIS FOR THE MANUFACTURE OR SALE OF APPARATUS WITHOUT WRITTEN PERMISSION.