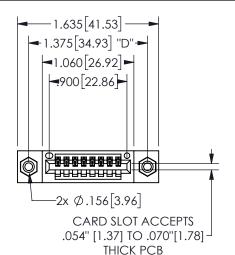

## SECTION A-A

345/395 SERIES CARD EDGE CONNECTOR PART NUMBER: 345-008-524-608

**EDAC INC** TORONTO, ONTARIO CANADA

THESE DRAWINGS AND SPECIFICATIONS ARE THE PROPERTY OF EDAC INC.,AND SHALL NOT BE REPRODUCED, OR COPIED OR USED AS THE BASIS FOR THE MANUFACTURE OR SALE OF APPARATUS WITHOUT WRITTEN PERMISSION.