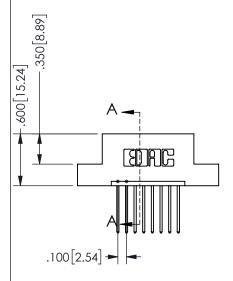

## SECTION A-A

ISSUE NUMBER ORIGINAL

1

**Contact Code 558** 

Contact Code 559

**Contact Code 560** 

INSULATOR MATERIAL: THERMOPLASTIC POLYESTER, UL 94V-0 DAP MATERIAL AVAILABLE UPON REQUEST

CONTACT MATERIAL; COPPER ALLOY CONTACT PLATING: GOLD ON THE MATING AREA, TIN PLATING ON THE CONTACT TAILS, NICKEL UNDERPLATE