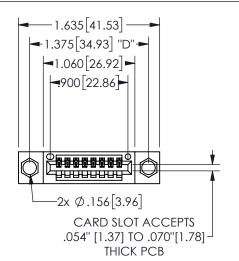

345/395 SERIES CARD EDGE CONNECTOR PART NUMBER: 345-008-540-104

YOUR CONNECTION TO QUALITY & SERVICE

**EDAC INC** TORONTO, ONTARIO CANADA

THESE DRAWINGS AND SPECIFICATIONS ARE THE PROPERTY OF EDAC INC.,AND SHALL NOT BE REPRODUCED, OR COPIED OR USED AS THE BASIS FOR THE MANUFACTURE OR SALE OF APPARATUS WITHOUT WRITTEN PERMISSION.

THIS IS A C.A.D. GENERATED DRAWING DO NOT MAKE MANUAL REVISIONS TO MASTER.

ISSUE NUMBER

ORIGINAL

1

<u>Contact Dimensions:</u>
540-Wire Wrap .025 Sq.(0.64 Sq.) - Tail LG=.560(14.22)
.100 (2.54) Contact Spacing x .200 (5.08) Row Spacing