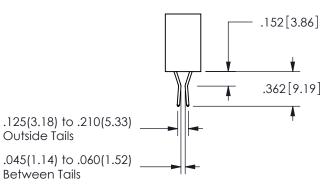

## 345/395 SERIES CARD EDGE CONNECTOR CONTACT CODE 555,556,558,559,560 DIMENSIONS

YOUR CONNECTION TO QUALITY & SERVICE

**EDAC INC** TORONTO, ONTARIO CANADA

THESE DRAWINGS AND SPECIFICATIONS ARE THE PROPERTY OF EDAC INC.,AND SHALL NOT BE REPRODUCED, OR COPIED OR USED AS THE BASIS FOR THE MANUFACTURE OR SALE OF APPARATUS WITHOUT WRITTEN PERMISSION.

ISSUE NUMBER ORIGINAL

1

**Contact Code 558** 

Contact Code 559

Contact Code 560

INSULATOR MATERIAL: THERMOPLASTIC POLYESTER, UL 94V-0 DAP MATERIAL AVAILABLE UPON REQUEST

CONTACT MATERIAL; COPPER ALLOY CONTACT PLATING: GOLD ON THE MATING AREA, TIN PLATING ON THE CONTACT TAILS, NICKEL UNDERPLATE