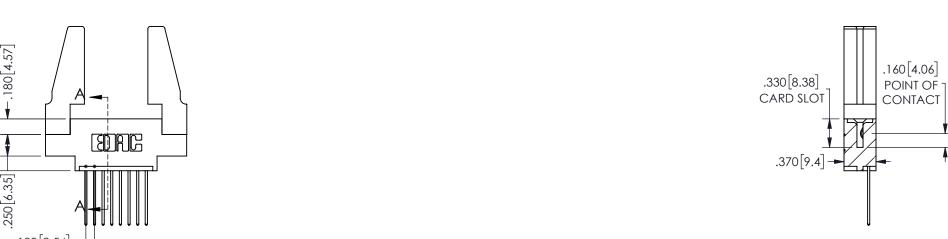

ISSUE NUMBER ORIGINAL

1

**Contact Code 558** 

Contact Code 559

Contact Code 560

INSULATOR MATERIAL: THERMOPLASTIC POLYESTER, UL 94V-0 DAP MATERIAL AVAILABLE UPON REQUEST

CONTACT MATERIAL; COPPER ALLOY CONTACT PLATING: GOLD ON THE MATING AREA, TIN PLATING ON THE CONTACT TAILS, NICKEL UNDERPLATE

## 345/395 SERIES CARD EDGE CONNECTOR CONTACT CODE 555,556,558,559,560 DIMENSIONS

YOUR CONNECTION TO QUALITY & SERVICE

**EDAC INC** TORONTO, ONTARIO CANADA

THESE DRAWINGS AND SPECIFICATIONS ARE THE PROPERTY OF EDAC INC.,AND SHALL NOT BE REPRODUCED, OR COPIED OR USED AS THE BASIS FOR THE MANUFACTURE OR SALE OF APPARATUS WITHOUT WRITTEN PERMISSION.