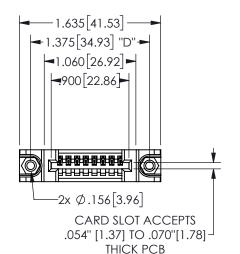

345/395 SERIES CARD EDGE CONNECTOR PART NUMBER: 345-008-542-688

YOUR CONNECTION TO QUALITY & SERVICE

**EDAC INC** TORONTO, ONTARIO CANADA

SHALL NOT BE REPRODUCED, OR COPIED OR USED AS THE BASIS FOR THE MANUFACTURE OR SALE OF APPARATUS WITHOUT WRITTEN PERMISSION.

THIS IS A C.A.D. GENERATED DRAWING DO NOT MAKE MANUAL REVISIONS TO MASTER.

ISSUE NUMBER

ORIGINAL

1

<u>Contact Dimensions:</u>
542-Wire Wrap .025 Sq.(0.64 Sq.) - Tail LG=.645(16.38)
.100 (2.54) Contact Spacing x .200 (5.08) Row Spacing