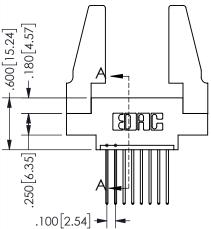

ISSUE NUMBER ORIGINAL

1

**Contact Code 558** 

Contact Code 559

Contact Code 560

INSULATOR MATERIAL: THERMOPLASTIC POLYESTER, UL 94V-0 DAP MATERIAL AVAILABLE UPON REQUEST

CONTACT MATERIAL; COPPER ALLOY CONTACT PLATING: GOLD ON THE MATING AREA, TIN PLATING ON THE CONTACT TAILS, NICKEL UNDERPLATE

## 345/395 SERIES CARD EDGE CONNECTOR CONTACT CODE 555,556,558,559,560 DIMENSIONS

YOUR CONNECTION TO QUALITY & SERVICE

**EDAC INC** TORONTO, ONTARIO CANADA

THESE DRAWINGS AND SPECIFICATIONS ARE THE PROPERTY OF EDAC INC.,AND SHALL NOT BE REPRODUCED, OR COPIED OR USED AS THE BASIS FOR THE MANUFACTURE OR SALE OF APPARATUS WITHOUT WRITTEN PERMISSION.