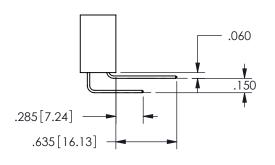

## 345/395 SERIES CARD EDGE CONNECTOR CONTACT CODE 555,556,558,559,560 DIMENSIONS

YOUR CONNECTION TO QUALITY & SERVICE

**EDAC INC** TORONTO, ONTARIO CANADA

THESE DRAWINGS AND SPECIFICATIONS ARE THE PROPERTY OF EDAC INC.,AND SHALL NOT BE REPRODUCED, OR COPIED OR USED AS THE BASIS FOR THE MANUFACTURE OR SALE OF APPARATUS WITHOUT WRITTEN PERMISSION.

ISSUE NUMBER ORIGINAL

1

**Contact Code 558** 

Contact Code 559

Contact Code 560

INSULATOR MATERIAL: THERMOPLASTIC POLYESTER, UL 94V-0 DAP MATERIAL AVAILABLE UPON REQUEST

CONTACT MATERIAL; COPPER ALLOY CONTACT PLATING: GOLD ON THE MATING AREA, TIN PLATING ON THE CONTACT TAILS, NICKEL UNDERPLATE