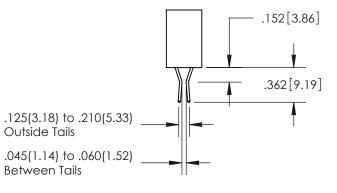

**Contact Code 559** 

**Contact Code 560** 

ACAD REFERENCE NO.

| 345/395 SERIES CARD EDGE CONNECTOR          |
|---------------------------------------------|
| CONTACT CODE 555,556,558,559,560 DIMENSIONS |

Outside Tails

Between Tails

| DRAWN: R.STA.MONICA | DATE:MAY.16/2017 |
|---------------------|------------------|
| CHECKED:            | DATE:            |
| SCALE: 1:1          | SHEET 2 OF 2     |
| DRAWING NUMBER      | ISSUE            |
| 345-ENG-MASTER      | 1                |
|                     |                  |