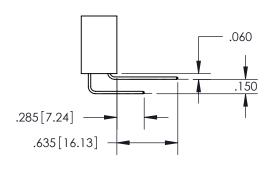

## **Contact Dimensions:** 558-90 Degree Bend (Code 541 Contacts) See Sheet 2 for Contact Code 555, 556, 558, 559, 560 Dimensions

.100 [2.54] -

INSULATOR MATERIAL: THERMOPLASTIC PBT, UL 94V-0 CONTACT MATERIAL; COPPER TIN ALLOY CONTACT PLATING: GOLD ON THE MATING AREA, TIN PLATING ON THE CONTACT TAILS, NICKEL UNDERPLATE