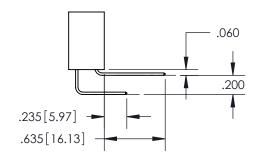

## **Contact Dimensions:** 558-90 Degree Bend (Code 541 Contacts) See Sheet 2 for Contact Code 555, 556, 558, 559, 560 Dimensions

.100 [2.54] -

INSULATOR MATERIAL: THERMOPLASTIC PBT, UL 94V-0 CONTACT MATERIAL; COPPER TIN ALLOY CONTACT PLATING: GOLD ON THE MATING AREA, TIN PLATING ON THE CONTACT TAILS, NICKEL UNDERPLATE

ACAD REFERENCE NO. 345-ENG-MASTER DRAWN: R.STA.MONICA DATE:MAY.16/2017 CHECKED: DATE: SCALE: OF 2 1:1 SHEET 1 DRAWING NUMBER **ISSUE** 345-ENG-MASTER

SECTION A-A

ISSUE NUMBER

ORIGINAL

1

**Contact Code 558** 