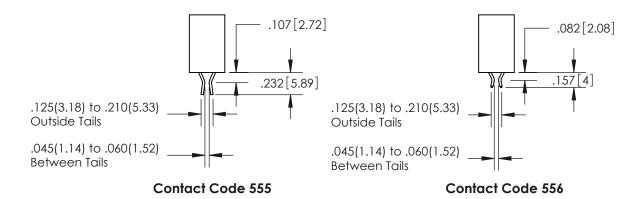

**Contact Code 559** 

**Contact Code 560** 

ACAD REFERENCE NO.

| 345/395 SERIES CARD EDGE CONNECTOR          |
|---------------------------------------------|
| CONTACT CODE 555,556,558,559,560 DIMENSIONS |

Outside Tails

Between Tails

| DRAWN: R.STA.MONICA | DATE:MAY.16/2017 |
|---------------------|------------------|
| CHECKED:            | DATE:            |
| SCALE: 1:1          | SHEET 2 OF 2     |
| DRAWING NUMBER      | ISSUE            |
| 345-ENG-MASTER      | 1                |
|                     |                  |