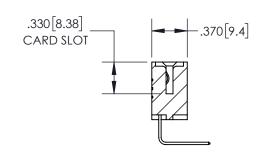

1.635 41.53 -1.375 [34.93] "D" -1.060 26.92 -.900[22.86] -2x Ø.156[3.96] CARD SLOT ACCEPTS -.054" [1.37] TO .070"[1.78] 600 [15.24] THICK PCB <u> EDNG</u>

THIS IS A C.A.D. GENERATED DRAWING DO NOT MAKE MANUAL REVISIONS TO MASTER.

## **Contact Dimensions:** 558-90 Degree Bend (Code 541 Contacts) See Sheet 2 for Contact Code 555, 556, 558, 559, 560 Dimensions

.100 [2.54] -

INSULATOR MATERIAL: THERMOPLASTIC PBT, UL 94V-0 CONTACT MATERIAL; COPPER TIN ALLOY CONTACT PLATING: GOLD ON THE MATING AREA, TIN PLATING ON THE CONTACT TAILS, NICKEL UNDERPLATE

345/395 SERIES CARD EDGE CONNECTOR PART NUMBER: 345-008-558-104

YOUR CONNECTION TO QUALITY & SERVICE

**EDAC INC** TORONTO, ONTARIO CANADA

THESE DRAWINGS AND SPECIFICATIONS ARE THE PROPERTY OF EDAC INC.,AND SHALL NOT BE REPRODUCED, OR COPIED OR USED AS THE BASIS FOR THE MANUFACTURE OR SALE OF APPARATUS WITHOUT WRITTEN PERMISSION.