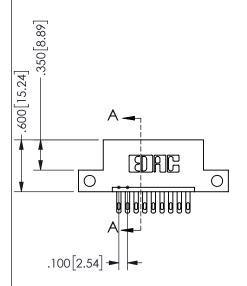

THIS IS A C.A.D. GENERATED DRAWING DO NOT MAKE MANUAL REVISIONS TO MASTER.

ISSUE NUMBER

ORIGINAL

1

<u>Contact Dimensions:</u>
500-Wire Hole .050x.025(1.27x0.64) - Tail LG=.260(6.60)
.100 (2.54) Contact Spacing x .200 (5.08) Row Spacing

345/395 SERIES CARD EDGE CONNECTOR PART NUMBER: 345-009-500-112

YOUR CONNECTION TO QUALITY & SERVICE

**EDAC INC** TORONTO, ONTARIO CANADA

ARE THE PROPERTY OF EDAC INC.,AND SHALL NOT BE REPRODUCED, OR COPIED OR USED AS THE BASIS FOR THE MANUFACTURE OR SALE OF APPARATUS WITHOUT WRITTEN PERMISSION.