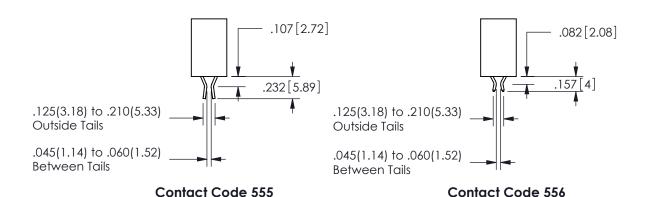

.160 4.06 .330[8.38] POINT OF CARD SLOT CONTACT .370 9.4

**SECTION A-A** 

ISSUE NUMBER ORIGINAL

1

**Contact Code 558** 

Contact Code 559

**Contact Code 560** 

INSULATOR MATERIAL: THERMOPLASTIC POLYESTER, UL 94V-0 DAP MATERIAL AVAILABLE UPON REQUEST

CONTACT MATERIAL; COPPER ALLOY CONTACT PLATING: GOLD ON THE MATING AREA, TIN PLATING ON THE CONTACT TAILS, NICKEL UNDERPLATE

## 345/395 SERIES CARD EDGE CONNECTOR CONTACT CODE 555,556,558,559,560 DIMENSIONS

YOUR CONNECTION TO QUALITY & SERVICE

**EDAC INC** TORONTO, ONTARIO CANADA

THESE DRAWINGS AND SPECIFICATIONS ARE THE PROPERTY OF EDAC INC.,AND SHALL NOT BE REPRODUCED, OR COPIED OR USED AS THE BASIS FOR THE MANUFACTURE OR SALE OF APPARATUS WITHOUT WRITTEN PERMISSION.