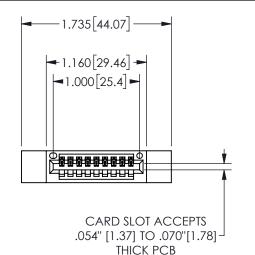

345/395 SERIES CARD EDGE CONNECTOR PART NUMBER: 345-009-500-112

YOUR CONNECTION TO QUALITY & SERVICE

**EDAC INC** TORONTO, ONTARIO CANADA

ARE THE PROPERTY OF EDAC INC.,AND SHALL NOT BE REPRODUCED, OR COPIED OR USED AS THE BASIS FOR THE MANUFACTURE OR SALE OF APPARATUS WITHOUT WRITTEN PERMISSION.

THESE DRAWINGS AND SPECIFICATIONS

|  | ACAD REFERENCE NO. |     | 345-ENG-MASTER   |       |
|--|--------------------|-----|------------------|-------|
|  | DRAWN: R.STA.MON   | ICA | DATE:MAY.16/2017 |       |
|  | CHECKED:           |     | DATE:            |       |
|  | SCALE: NTS         |     | SHEET            | OF 2  |
|  | DRAWING NUMBER     |     |                  | ISSUE |
|  | 345-ENG-MA         |     | 1                |       |