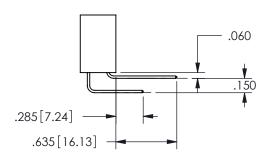

THIS IS A C.A.D. GENERATED DRAWING DO NOT MAKE MANUAL REVISIONS TO MASTER.

ISSUE NUMBER

ORIGINAL

1

<u>Contact Dimensions:</u>
500-Wire Hole .050x.025(1.27x0.64) - Tail LG=.260(6.60)
.100 (2.54) Contact Spacing x .200 (5.08) Row Spacing

.160 4.06 .330[8.38] POINT OF CARD SLOT CONTACT .370 9.4

**SECTION A-A** 

ISSUE NUMBER ORIGINAL

1

**Contact Code 558** 

Contact Code 559

**Contact Code 560** 

INSULATOR MATERIAL: THERMOPLASTIC POLYESTER, UL 94V-0 DAP MATERIAL AVAILABLE UPON REQUEST