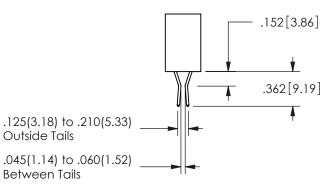

THIS IS A C.A.D. GENERATED DRAWING DO NOT MAKE MANUAL REVISIONS TO MASTER.

ISSUE NUMBER

ORIGINAL

1

THICK PCB

<u>Contact Dimensions:</u>
500-Wire Hole .050x.025(1.27x0.64) - Tail LG=.260(6.60)
.100 (2.54) Contact Spacing x .200 (5.08) Row Spacing