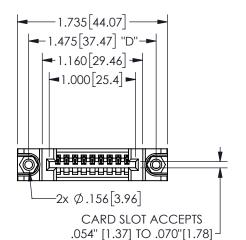

THIS IS A C.A.D. GENERATED DRAWING DO NOT MAKE MANUAL REVISIONS TO MASTER.

ISSUE NUMBER

ORIGINAL

1

THICK PCB

<u>Contact Dimensions:</u>
500-Wire Hole .050x.025(1.27x0.64) - Tail LG=.260(6.60)
.100 (2.54) Contact Spacing x .200 (5.08) Row Spacing

.160 4.06 .330[8.38] POINT OF CARD SLOT CONTACT .370 9.4

**SECTION A-A** 

345-ENG-MASTER

## ACAD REFERENCE NO. 345/395 SERIES CARD EDGE CONNECTOR

PART NUMBER: 345-009-500-488

**EDAC INC** TORONTO, ONTARIO CANADA

YOUR CONNECTION TO QUALITY & SERVICE

|                                        | DRAWN:         | R.STA.MONICA | DATE:MA | Y.16/2017 |
|----------------------------------------|----------------|--------------|---------|-----------|
|                                        | CHECKE         | D:           | DATE:   |           |
| ECIFICATIONS                           | SCALE:         | NTS          | SHEET   | OF 2      |
| DAC INC.,AND<br>ED,OR COPIED<br>OR THE | DRAWING        | G NUMBER     |         | ISSUE     |
| OF APPARATUS<br>SSION.                 | 345-ENG-MASTER |              |         | 1         |