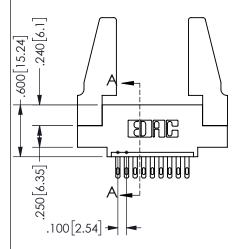

THIS IS A C.A.D. GENERATED DRAWING DO NOT MAKE MANUAL REVISIONS TO MASTER.

ISSUE NUMBER

ORIGINAL

1

THICK PCB

<u>Contact Dimensions:</u>
500-Wire Hole .050x.025(1.27x0.64) - Tail LG=.260(6.60)
.100 (2.54) Contact Spacing x .200 (5.08) Row Spacing

.160 4.06 .330[8.38] POINT OF CARD SLOT CONTACT .370 9.4

**SECTION A-A** 

345-ENG-MASTER

## ACAD REFERENCE NO. 345/395 SERIES CARD EDGE CONNECTOR

PART NUMBER: 345-009-500-488

**EDAC INC** TORONTO, ONTARIO CANADA

YOUR CONNECTION TO QUALITY & SERVICE

|                                        | DRAWN:         | R.STA.MONICA | DATE:MA | Y.16/2017 |
|----------------------------------------|----------------|--------------|---------|-----------|
|                                        | CHECKE         | D:           | DATE:   |           |
| ECIFICATIONS                           | SCALE:         | NTS          | SHEET   | OF 2      |
| DAC INC.,AND<br>ED,OR COPIED<br>OR THE | DRAWING        | G NUMBER     |         | ISSUE     |
| OF APPARATUS<br>SSION.                 | 345-ENG-MASTER |              |         | 1         |