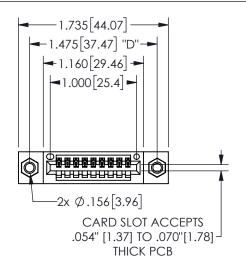

## **SECTION A-A**

345/395 SERIES CARD EDGE CONNECTOR PART NUMBER: 345-009-521-107

**EDAC INC** TORONTO, ONTARIO CANADA

THESE DRAWINGS AND SPECIFICATIONS ARE THE PROPERTY OF EDAC INC., AND SHALL NOT BE REPRODUCED, OR COPIED OR USED AS THE BASIS FOR THE MANUFACTURE OR SALE OF APPARATUS WITHOUT WRITTEN PERMISSION.