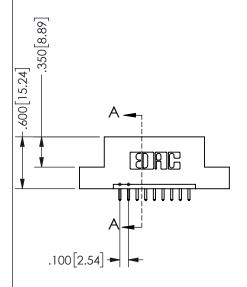

.160 4.06 .330[8.38] POINT OF CARD SLOT CONTACT

## **SECTION A-A**

345/395 SERIES CARD EDGE CONNECTOR PART NUMBER: 345-009-521-107

**EDAC INC** TORONTO, ONTARIO CANADA

THESE DRAWINGS AND SPECIFICATIONS ARE THE PROPERTY OF EDAC INC., AND SHALL NOT BE REPRODUCED, OR COPIED OR USED AS THE BASIS FOR THE MANUFACTURE OR SALE OF APPARATUS WITHOUT WRITTEN PERMISSION.