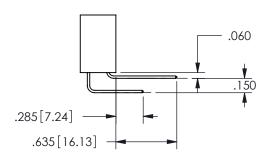

THIS IS A C.A.D. GENERATED DRAWING DO NOT MAKE MANUAL REVISIONS TO MASTER.

ISSUE NUMBER

ORIGINAL

1

**Contact Dimensions:** 521-P.C. Tail .025 Sq.(0.64 Sq.) - Tail LG=.150(3.81) .100 (2.54) Contact Spacing x .200 (5.08) Row Spacing

ISSUE NUMBER ORIGINAL

1

**Contact Code 558** 

Contact Code 559

**Contact Code 560** 

INSULATOR MATERIAL: THERMOPLASTIC POLYESTER, UL 94V-0 DAP MATERIAL AVAILABLE UPON REQUEST

CONTACT MATERIAL; COPPER ALLOY CONTACT PLATING: GOLD ON THE MATING AREA, TIN PLATING ON THE CONTACT TAILS, NICKEL UNDERPLATE

## 345/395 SERIES CARD EDGE CONNECTOR CONTACT CODE 555,556,558,559,560 DIMENSIONS

YOUR CONNECTION TO QUALITY & SERVICE

**EDAC INC** TORONTO, ONTARIO CANADA

THESE DRAWINGS AND SPECIFICATIONS ARE THE PROPERTY OF EDAC INC.,AND SHALL NOT BE REPRODUCED, OR COPIED OR USED AS THE BASIS FOR THE MANUFACTURE OR SALE OF APPARATUS WITHOUT WRITTEN PERMISSION.