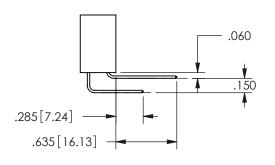

THIS IS A C.A.D. GENERATED DRAWING DO NOT MAKE MANUAL REVISIONS TO MASTER.

ISSUE NUMBER

ORIGINAL

1

Contact Dimensions: 524-P.C. Tail .018 Sq.(0.46 Sq.) - Tail LG=.175(4.45) .100 (2.54) Contact Spacing x .200 (5.08) Row Spacing .330[8.38] .160[4.06] POINT OF CONTACT .370[9.4]

ISSUE NUMBER ORIGINAL

1

**Contact Code 558** 

Contact Code 559

**Contact Code 560** 

INSULATOR MATERIAL: THERMOPLASTIC POLYESTER, UL 94V-0 DAP MATERIAL AVAILABLE UPON REQUEST

CONTACT MATERIAL; COPPER ALLOY CONTACT PLATING: GOLD ON THE MATING AREA, TIN PLATING ON THE CONTACT TAILS, NICKEL UNDERPLATE