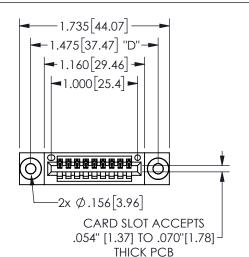

## 345/395 SERIES CARD EDGE CONNECTOR PART NUMBER: 345-009-524-103

EDAC INC TORONTO, ONTARIO CANADA

YOUR CONNECTION TO QUALITY & SERVICE

THESE DRAWINGS AND SPECIFICATIONS ARE THE PROPERTY OF EDAC INC.,AND SHALL NOT BE REPRODUCED,OR COPIED OR USED AS THE BASIS FOR THE MANUFACTURE OR SALE OF APPARATUS WITHOUT WRITTEN PERMISSION.

| SECTION A-A         |                  |  |
|---------------------|------------------|--|
| ACAD REFERENCE NO.  | 345-ENG-MASTER   |  |
| DRAWN: R.STA.MONICA | DATE:MAY.16/2017 |  |
| CHECKED:            | DATE:            |  |
| SCALE: NTS          | SHEET 1 OF 2     |  |
| DRAWING NUMBER      | ISSUE            |  |
| 345-ENG-MASTER      | 1                |  |