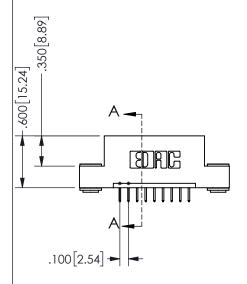

## 345/395 SERIES CARD EDGE CONNECTOR PART NUMBER: 345-009-524-103

EDAC INC TORONTO, ONTARIO CANADA

YOUR CONNECTION TO QUALITY & SERVICE

THESE DRAWINGS AND SPECIFICATIONS ARE THE PROPERTY OF EDAC INC.,AND SHALL NOT BE REPRODUCED,OR COPIED OR USED AS THE BASIS FOR THE MANUFACTURE OR SALE OF APPARATUS WITHOUT WRITTEN PERMISSION.

| SECTION A-A         |                  |  |
|---------------------|------------------|--|
| ACAD REFERENCE NO.  | 345-ENG-MASTER   |  |
| DRAWN: R.STA.MONICA | DATE:MAY.16/2017 |  |
| CHECKED:            | DATE:            |  |
| SCALE: NTS          | SHEET 1 OF 2     |  |
| DRAWING NUMBER      | ISSUE            |  |
| 345-ENG-MASTER      | 1                |  |