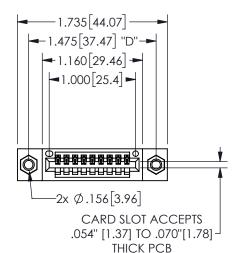

## SECTION A-A

345/395 SERIES CARD EDGE CONNECTOR PART NUMBER: 345-009-524-607

**EDAC INC** TORONTO, ONTARIO CANADA

THESE DRAWINGS AND SPECIFICATIONS ARE THE PROPERTY OF EDAC INC.,AND SHALL NOT BE REPRODUCED, OR COPIED OR USED AS THE BASIS FOR THE MANUFACTURE OR SALE OF APPARATUS WITHOUT WRITTEN PERMISSION.

| ACAD REFERENCE NO.  |     | 345-ENG-MASTER  |       |
|---------------------|-----|-----------------|-------|
| DRAWN: R.STA.MONICA |     | DATEMAY.16/2017 |       |
| CHECKED:            |     | DATE:           |       |
| SCALE:              | NTS | SHEET 1         | OF 2  |
| DRAWING NUMBER      |     |                 | ISSUE |
| 345-EN              |     | 1               |       |
|                     |     |                 |       |