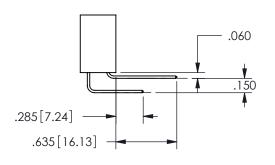

THIS IS A C.A.D. GENERATED DRAWING DO NOT MAKE MANUAL REVISIONS TO MASTER.

ISSUE NUMBER

ORIGINAL

1

**Contact Dimensions:** 524-P.C. Tail .018 Sq.(0.46 Sq.) - Tail LG=.175(4.45) .100 (2.54) Contact Spacing x .200 (5.08) Row Spacing

.160 4.06 .330[8.38] POINT OF CARD SLOT CONTACT

## SECTION A-A

345/395 SERIES CARD EDGE CONNECTOR PART NUMBER: 345-009-524-607

**EDAC INC** TORONTO, ONTARIO CANADA

THESE DRAWINGS AND SPECIFICATIONS ARE THE PROPERTY OF EDAC INC.,AND SHALL NOT BE REPRODUCED, OR COPIED OR USED AS THE BASIS FOR THE MANUFACTURE OR SALE OF APPARATUS WITHOUT WRITTEN PERMISSION.