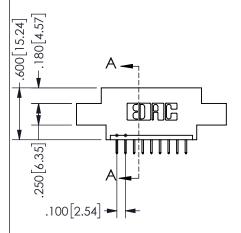

.160 4.06 .330[8.38] POINT OF CARD SLOT CONTACT

## SECTION A-A

345/395 SERIES CARD EDGE CONNECTOR PART NUMBER: 345-009-524-607

**EDAC INC** TORONTO, ONTARIO CANADA

THESE DRAWINGS AND SPECIFICATIONS ARE THE PROPERTY OF EDAC INC.,AND SHALL NOT BE REPRODUCED, OR COPIED OR USED AS THE BASIS FOR THE MANUFACTURE OR SALE OF APPARATUS WITHOUT WRITTEN PERMISSION.