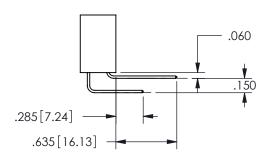

.160 4.06 .330[8.38] POINT OF CARD SLOT CONTACT .370 9.4

ISSUE NUMBER ORIGINAL

1

**Contact Code 558** 

Contact Code 559

**Contact Code 560** 

INSULATOR MATERIAL: THERMOPLASTIC POLYESTER, UL 94V-0 DAP MATERIAL AVAILABLE UPON REQUEST

CONTACT MATERIAL; COPPER ALLOY CONTACT PLATING: GOLD ON THE MATING AREA, TIN PLATING ON THE CONTACT TAILS, NICKEL UNDERPLATE

## 345/395 SERIES CARD EDGE CONNECTOR CONTACT CODE 555,556,558,559,560 DIMENSIONS

YOUR CONNECTION TO QUALITY & SERVICE

**EDAC INC** TORONTO, ONTARIO CANADA

THESE DRAWINGS AND SPECIFICATIONS ARE THE PROPERTY OF EDAC INC.,AND SHALL NOT BE REPRODUCED, OR COPIED OR USED AS THE BASIS FOR THE MANUFACTURE OR SALE OF APPARATUS WITHOUT WRITTEN PERMISSION.

|  | ACAD REFERENCE NO.  | 345-ENG-MASTER   |
|--|---------------------|------------------|
|  | DRAWN: R.STA.MONICA | DATE:MAY.16/2017 |
|  | CHECKED:            | DATE:            |
|  | SCALE: 1:1          | SHEET 2 OF 2     |
|  | DRAWING NUMBER      | ISSUE            |
|  | 0.45 5110 1440750   | ,                |