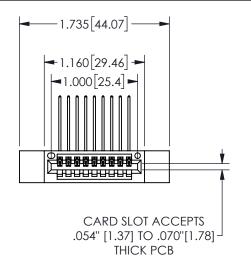

## **SECTION A-A**

345/395 SERIES CARD EDGE CONNECTOR PART NUMBER: 345-009-559-412

**EDAC INC** TORONTO, ONTARIO CANADA

THESE DRAWINGS AND SPECIFICATIONS ARE THE PROPERTY OF EDAC INC.,AND SHALL NOT BE REPRODUCED, OR COPIED OR USED AS THE BASIS FOR THE MANUFACTURE OR SALE OF APPARATUS WITHOUT WRITTEN PERMISSION.

| ACAD REFERENCE NO.  | 345-ENG | -MASTER   |
|---------------------|---------|-----------|
| DRAWN: R.STA.MONICA | DATE:MA | 7.16/2017 |
| CHECKED:            | DATE:   |           |
| SCALE: NTS          | SHEET 1 | OF 2      |
| DRAWING NUMBER      |         | ISSUE     |
| 345-ENG-MASTER      |         | 1         |
|                     |         |           |