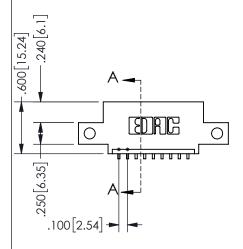

## **SECTION A-A**

345/395 SERIES CARD EDGE CONNECTOR PART NUMBER: 345-009-559-412

**EDAC INC** TORONTO, ONTARIO CANADA

THESE DRAWINGS AND SPECIFICATIONS ARE THE PROPERTY OF EDAC INC.,AND SHALL NOT BE REPRODUCED, OR COPIED OR USED AS THE BASIS FOR THE MANUFACTURE OR SALE OF APPARATUS WITHOUT WRITTEN PERMISSION.

| ACAD REFERENCE NO.  | 345-ENG | -MASTER   |
|---------------------|---------|-----------|
| DRAWN: R.STA.MONICA | DATE:MA | 7.16/2017 |
| CHECKED:            | DATE:   |           |
| SCALE: NTS          | SHEET 1 | OF 2      |
| DRAWING NUMBER      |         | ISSUE     |
| 345-ENG-MASTER      |         | 1         |
|                     |         |           |