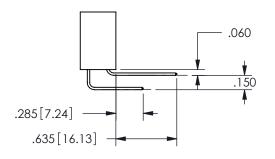

## <u>Contact Dimensions:</u> 500-Wire Hole .050x.025(1.27x0.64) - Tail LG=.260(6.60) .100 (2.54) Contact Spacing x .200 (5.08) Row Spacing

.160[4.06] .330[8.38] POINT OF CARD SLOT CONTACT .370 9.4 .200 [5.08] -

ISSUE NUMBER ORIGINAL

1

**Contact Code 558** 

Contact Code 559

**Contact Code 560** 

INSULATOR MATERIAL: THERMOPLASTIC POLYESTER, UL 94V-0

DAP MATERIAL AVAILABLE UPON REQUEST

CONTACT MATERIAL; COPPER ALLOY CONTACT PLATING: GOLD ON THE MATING AREA, TIN PLATING ON THE CONTACT TAILS, NICKEL UNDERPLATE