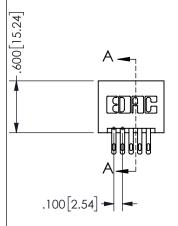

## **SECTION A-A**

345/395 SERIES CARD EDGE CONNECTOR PART NUMBER: 345-010-500-201

**EDAC INC** TORONTO, ONTARIO CANADA

THESE DRAWINGS AND SPECIFICATIONS ARE THE PROPERTY OF EDAC INC.,AND SHALL NOT BE REPRODUCED,OR COPIED OR USED AS THE BASIS FOR THE MANUFACTURE OR SALE OF APPARATUS WITHOUT WRITTEN PERMISSION.

| ACAD REFERENCE NO.  | 345-ENG-MAST  | ER  |
|---------------------|---------------|-----|
| DRAWN: R.STA.MONICA | DATEMAY.16/20 | 117 |
| CHECKED:            | DATE:         |     |
| SCALE: NTS          | SHEET 1 OF    | 2   |
| DRAWING NUMBER      | ISSU          | E   |
| 345-ENG-MASTER      | 1             |     |
|                     |               |     |