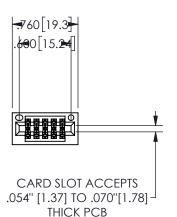

## **SECTION A-A**

345/395 SERIES CARD EDGE CONNECTOR PART NUMBER: 345-010-500-201

**EDAC INC** TORONTO, ONTARIO CANADA

THESE DRAWINGS AND SPECIFICATIONS ARE THE PROPERTY OF EDAC INC.,AND SHALL NOT BE REPRODUCED,OR COPIED OR USED AS THE BASIS FOR THE MANUFACTURE OR SALE OF APPARATUS WITHOUT WRITTEN PERMISSION.

| ACAD REFERENCE NO.  | 345-ENG-MAST  | ER  |
|---------------------|---------------|-----|
| DRAWN: R.STA.MONICA | DATEMAY.16/20 | 117 |
| CHECKED:            | DATE:         |     |
| SCALE: NTS          | SHEET 1 OF    | 2   |
| DRAWING NUMBER      | ISSU          | E   |
| 345-ENG-MASTER      | 1             |     |
|                     |               |     |