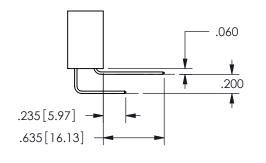

## <u>Contact Dimensions:</u> 500-Wire Hole .050x.025(1.27x0.64) - Tail LG=.260(6.60) .100 (2.54) Contact Spacing x .200 (5.08) Row Spacing

.160[4.06] .330[8.38] POINT OF CARD SLOT CONTACT .370 9.4 .200 [5.08] -

ISSUE NUMBER ORIGINAL

1

**Contact Code 558** 

Contact Code 559

**Contact Code 560** 

INSULATOR MATERIAL: THERMOPLASTIC POLYESTER, UL 94V-0

DAP MATERIAL AVAILABLE UPON REQUEST

CONTACT MATERIAL; COPPER ALLOY CONTACT PLATING: GOLD ON THE MATING AREA, TIN PLATING ON THE CONTACT TAILS, NICKEL UNDERPLATE