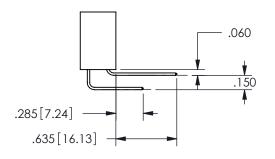

THIS IS A C.A.D. GENERATED DRAWING DO NOT MAKE MANUAL REVISIONS TO MASTER.

ISSUE NUMBER

ORIGINAL

1

<u>Contact Dimensions:</u>
500-Wire Hole .050x.025(1.27x0.64) - Tail LG=.260(6.60)
.100 (2.54) Contact Spacing x .200 (5.08) Row Spacing

CONTACT MATERIAL; COPPER ALLOY CONTACT PLATING: GOLD ON THE MATING AREA, TIN PLATING ON THE CONTACT TAILS, NICKEL UNDERPLATE

345/395 SERIES CARD EDGE CONNECTOR CONTACT CODE 555,556,558,559,560 DIMENSIONS