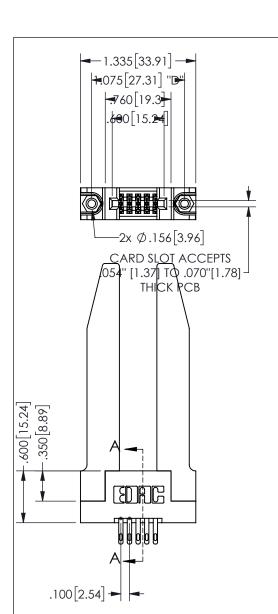

THIS IS A C.A.D. GENERATED DRAWING DO NOT MAKE MANUAL REVISIONS TO MASTER.

ISSUE NUMBER

ORIGINAL

1

<u>Contact Dimensions:</u>
500-Wire Hole .050x.025(1.27x0.64) - Tail LG=.260(6.60)
.100 (2.54) Contact Spacing x .200 (5.08) Row Spacing

345/395 SERIES CARD EDGE CONNECTOR PART NUMBER: 345-010-500-278

YOUR CONNECTION TO QUALITY & SERVICE

**EDAC INC** TORONTO, ONTARIO CANADA

THESE DRAWINGS AND SPECIFICATIONS ARE THE PROPERTY OF EDAC INC.,AND SHALL NOT BE REPRODUCED, OR COPIED OR USED AS THE BASIS FOR THE MANUFACTURE OR SALE OF APPARATUS WITHOUT WRITTEN PERMISSION.

SECTION A-A

ISSUE NUMBER ORIGINAL

1

**Contact Code 558** 

Contact Code 559

**Contact Code 560** 

INSULATOR MATERIAL: THERMOPLASTIC POLYESTER, UL 94V-0

DAP MATERIAL AVAILABLE UPON REQUEST