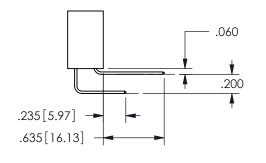

THIS IS A C.A.D. GENERATED DRAWING DO NOT MAKE MANUAL REVISIONS TO MASTER.

ISSUE NUMBER

ORIGINAL

1

<u>Contact Dimensions:</u>
500-Wire Hole .050x.025(1.27x0.64) - Tail LG=.260(6.60)
.100 (2.54) Contact Spacing x .200 (5.08) Row Spacing

CONTACT MATERIAL; COPPER ALLOY CONTACT PLATING: GOLD ON THE MATING AREA, TIN PLATING ON THE CONTACT TAILS, NICKEL UNDERPLATE

345/395 SERIES CARD EDGE CONNECTOR CONTACT CODE 555,556,558,559,560 DIMENSIONS