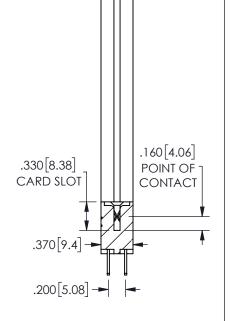

SECTION A-A

ISSUE NUMBER ORIGINAL

1

**Contact Code 558** 

Contact Code 559

**Contact Code 560** 

INSULATOR MATERIAL: THERMOPLASTIC POLYESTER, UL 94V-0

DAP MATERIAL AVAILABLE UPON REQUEST