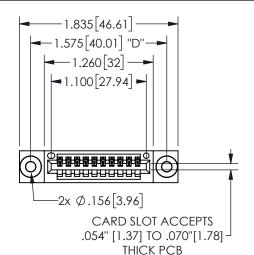

## 345/395 SERIES CARD EDGE CONNECTOR PART NUMBER: 345-010-500-603

YOUR CONNECTION TO QUALITY & SERVICE

**EDAC INC** TORONTO, ONTARIO CANADA

THESE DRAWINGS AND SPECIFICATIONS ARE THE PROPERTY OF EDAC INC.,AND SHALL NOT BE REPRODUCED, OR COPIED OR USED AS THE BASIS FOR THE MANUFACTURE OR SALE OF APPARATUS WITHOUT WRITTEN PERMISSION.