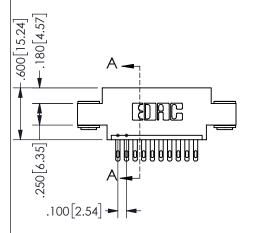

SECTION A-A

ISSUE NUMBER ORIGINAL

1

**Contact Code 558** 

Contact Code 559

**Contact Code 560** 

INSULATOR MATERIAL: THERMOPLASTIC POLYESTER, UL 94V-0 DAP MATERIAL AVAILABLE UPON REQUEST

CONTACT MATERIAL; COPPER ALLOY CONTACT PLATING: GOLD ON THE MATING AREA, TIN PLATING ON THE CONTACT TAILS, NICKEL UNDERPLATE

345/395 SERIES CARD EDGE CONNECTOR CONTACT CODE 555,556,558,559,560 DIMENSIONS

YOUR CONNECTION TO QUALITY & SERVICE

**EDAC INC** TORONTO, ONTARIO CANADA

THESE DRAWINGS AND SPECIFICATIONS ARE THE PROPERTY OF EDAC INC.,AND SHALL NOT BE REPRODUCED, OR COPIED OR USED AS THE BASIS FOR THE MANUFACTURE OR SALE OF APPARATUS WITHOUT WRITTEN PERMISSION.