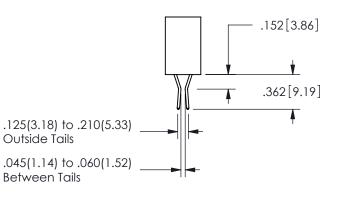

ISSUE NUMBER ORIGINAL

1

**Contact Code 558** 

Contact Code 559

**Contact Code 560** 

INSULATOR MATERIAL: THERMOPLASTIC POLYESTER, UL 94V-0 DAP MATERIAL AVAILABLE UPON REQUEST

CONTACT MATERIAL; COPPER ALLOY CONTACT PLATING: GOLD ON THE MATING AREA, TIN PLATING ON THE CONTACT TAILS, NICKEL UNDERPLATE

345/395 SERIES CARD EDGE CONNECTOR CONTACT CODE 555,556,558,559,560 DIMENSIONS

YOUR CONNECTION TO QUALITY & SERVICE

**EDAC INC** TORONTO, ONTARIO CANADA

THESE DRAWINGS AND SPECIFICATIONS ARE THE PROPERTY OF EDAC INC.,AND SHALL NOT BE REPRODUCED, OR COPIED OR USED AS THE BASIS FOR THE MANUFACTURE OR SALE OF APPARATUS WITHOUT WRITTEN PERMISSION.

|  | ACAD REFERENCE NO. 345-ENG-MASTE |                  |  |  |
|--|----------------------------------|------------------|--|--|
|  | DRAWN: R.STA.MONICA              | DATE:MAY.16/2017 |  |  |
|  | CHECKED:                         | DATE:            |  |  |
|  | SCALE: 1:1                       | SHEET 2 OF 2     |  |  |
|  | DRAWING NUMBER                   | ISSUE            |  |  |
|  | 345-ENG-MASTER                   | 1                |  |  |