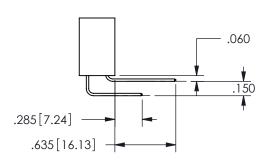

ISSUE NUMBER ORIGINAL

1

**Contact Code 558** 

Contact Code 559

**Contact Code 560** 

INSULATOR MATERIAL: THERMOPLASTIC POLYESTER, UL 94V-0 DAP MATERIAL AVAILABLE UPON REQUEST

CONTACT MATERIAL; COPPER ALLOY CONTACT PLATING: GOLD ON THE MATING AREA, TIN PLATING ON THE CONTACT TAILS, NICKEL UNDERPLATE

345/395 SERIES CARD EDGE CONNECTOR CONTACT CODE 555,556,558,559,560 DIMENSIONS

YOUR CONNECTION TO QUALITY & SERVICE

**EDAC INC** TORONTO, ONTARIO CANADA

THESE DRAWINGS AND SPECIFICATIONS ARE THE PROPERTY OF EDAC INC.,AND SHALL NOT BE REPRODUCED, OR COPIED OR USED AS THE BASIS FOR THE MANUFACTURE OR SALE OF APPARATUS WITHOUT WRITTEN PERMISSION.

|  | ACAD REFERENCE NO. 345-ENG-MASTE |                  |  |  |
|--|----------------------------------|------------------|--|--|
|  | DRAWN: R.STA.MONICA              | DATE:MAY.16/2017 |  |  |
|  | CHECKED:                         | DATE:            |  |  |
|  | SCALE: 1:1                       | SHEET 2 OF 2     |  |  |
|  | DRAWING NUMBER                   | ISSUE            |  |  |
|  | 345-ENG-MASTER                   | 1                |  |  |