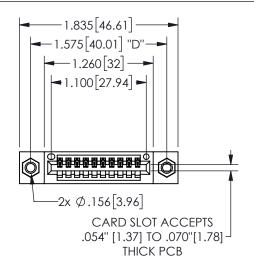

## **SECTION A-A**

345/395 SERIES CARD EDGE CONNECTOR PART NUMBER: 345-010-500-607

**EDAC INC** TORONTO, ONTARIO CANADA

THESE DRAWINGS AND SPECIFICATIONS ARE THE PROPERTY OF EDAC INC., AND SHALL NOT BE REPRODUCED, OR COPIED OR USED AS THE BASIS FOR THE MANUFACTURE OR SALE OF APPARATUS WITHOUT WRITTEN PERMISSION.

|  | ACAD REFERENCE NO. |                | 345-ENG-MASTER   |       |
|--|--------------------|----------------|------------------|-------|
|  | DRAWN:             | R.STA.MONICA   | DATE:MAY.16/2017 |       |
|  | CHECKE             | D:             | DATE:            |       |
|  | SCALE:             | NTS            | SHEET            | OF 2  |
|  | DRAWING NUMBER     |                |                  | ISSUE |
|  | 3                  | 345-ENG-MASTER |                  | 1     |
|  |                    |                |                  |       |