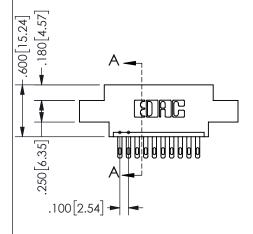

## **SECTION A-A**

345/395 SERIES CARD EDGE CONNECTOR PART NUMBER: 345-010-500-607

**EDAC INC** TORONTO, ONTARIO CANADA

THESE DRAWINGS AND SPECIFICATIONS ARE THE PROPERTY OF EDAC INC., AND SHALL NOT BE REPRODUCED, OR COPIED OR USED AS THE BASIS FOR THE MANUFACTURE OR SALE OF APPARATUS WITHOUT WRITTEN PERMISSION.

|  | ACAD REFERENCE NO. |                | 345-ENG-MASTER   |       |
|--|--------------------|----------------|------------------|-------|
|  | DRAWN:             | R.STA.MONICA   | DATE:MAY.16/2017 |       |
|  | CHECKE             | D:             | DATE:            |       |
|  | SCALE:             | NTS            | SHEET            | OF 2  |
|  | DRAWING NUMBER     |                |                  | ISSUE |
|  | 3                  | 345-ENG-MASTER |                  | 1     |
|  |                    |                |                  |       |