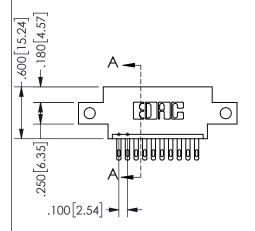

## <u>Contact Dimensions:</u> 500-Wire Hole .050x.025(1.27x0.64) - Tail LG=.260(6.60) .100 (2.54) Contact Spacing x .200 (5.08) Row Spacing

345/395 SERIES CARD EDGE CONNECTOR PART NUMBER: 345-010-500-612

SECTION A-A

.160 4.06 .330[8.38] POINT OF CARD SLOT CONTACT .370 9.4

ISSUE NUMBER ORIGINAL

1

**Contact Code 558** 

Contact Code 559

**Contact Code 560** 

INSULATOR MATERIAL: THERMOPLASTIC POLYESTER, UL 94V-0 DAP MATERIAL AVAILABLE UPON REQUEST