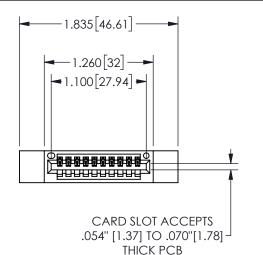

## <u>Contact Dimensions:</u> 500-Wire Hole .050x.025(1.27x0.64) - Tail LG=.260(6.60) .100 (2.54) Contact Spacing x .200 (5.08) Row Spacing

345/395 SERIES CARD EDGE CONNECTOR PART NUMBER: 345-010-500-612