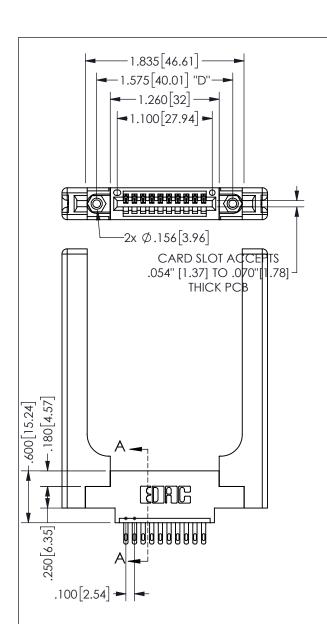

THIS IS A C.A.D. GENERATED DRAWING DO NOT MAKE MANUAL REVISIONS TO MASTER.

ISSUE NUMBER

1

ORIGINAL

.160[4.06] .330[8.38] POINT OF **CARD SLOT** CONTACT .370 9.4

<u>Contact Dimensions:</u>
500-Wire Hole .050x.025(1.27x0.64) - Tail LG=.260(6.60)
.100 (2.54) Contact Spacing x .200 (5.08) Row Spacing

345/395 SERIES CARD EDGE CONNECTOR PART NUMBER: 345-010-500-658

YOUR CONNECTION TO QUALITY & SERVICE

**EDAC INC** TORONTO, ONTARIO CANADA

THESE DRAWINGS AND SPECIFICATIONS ARE THE PROPERTY OF EDAC INC.,AND SHALL NOT BE REPRODUCED, OR COPIED OR USED AS THE BASIS FOR THE MANUFACTURE OR SALE OF APPARATUS WITHOUT WRITTEN PERMISSION.

| ACAD REFERENCE NO.  |               | 345-ENG-MASTER   |       |
|---------------------|---------------|------------------|-------|
| DRAWN: R.STA.MONICA |               | DATE:MAY.16/2017 |       |
| CHECKED:            |               | DATE:            |       |
| SCALE:              | NTS           | SHEET            | OF 2  |
| DRAWING             | NUMBER        |                  | ISSUE |
| 3                   | 45-ENG-MASTER |                  | 1     |