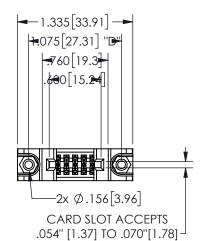

## 345/395 SERIES CARD EDGE CONNECTOR PART NUMBER: 345-010-500-888

YOUR CONNECTION TO QUALITY & SERVICE

**EDAC INC** TORONTO, ONTARIO CANADA

THESE DRAWINGS AND SPECIFICATIONS ARE THE PROPERTY OF EDAC INC.,AND SHALL NOT BE REPRODUCED,OR COPIED OR USED AS THE BASIS FOR THE MANUFACTURE OR SALE OF APPARATUS WITHOUT WRITTEN PERMISSION.

.160 4.06 .330[8.38] POINT OF **CARD SLOT** CONTACT .370 9.4 .200 [5.08] -