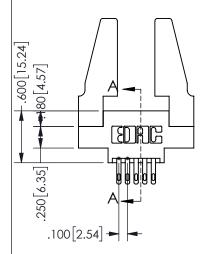

SECTION A-A

ISSUE NUMBER ORIGINAL

1

**Contact Code 558** 

Contact Code 559

**Contact Code 560** 

INSULATOR MATERIAL: THERMOPLASTIC POLYESTER, UL 94V-0

DAP MATERIAL AVAILABLE UPON REQUEST

CONTACT MATERIAL; COPPER ALLOY CONTACT PLATING: GOLD ON THE MATING AREA, TIN PLATING ON THE CONTACT TAILS, NICKEL UNDERPLATE

345/395 SERIES CARD EDGE CONNECTOR CONTACT CODE 555,556,558,559,560 DIMENSIONS