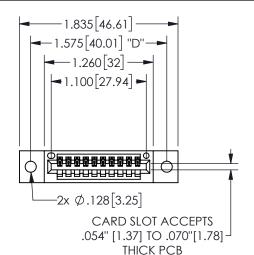

THIS IS A C.A.D. GENERATED DRAWING DO NOT MAKE MANUAL REVISIONS TO MASTER.

ISSUE NUMBER

ORIGINAL

1

<u>Contact Dimensions:</u>
520-P.C. Tail .030x.018(0.76x0.46) - Tail LG=.175(4.45)
.100 (2.54) Contact Spacing x .200 (5.08) Row Spacing

.160 4.06 .330[8.38] POINT OF CARD SLOT CONTACT

## SECTION A-A ACAD REFERENCE NO 345-FNG-MASTER

345/395 SERIES CARD EDGE CONNECTOR PART NUMBER: 345-010-520-402

**EDAC INC** TORONTO, ONTARIO CANADA

THESE DRAWINGS AND SPECIFICATIONS ARE THE PROPERTY OF EDAC INC.,AND SHALL NOT BE REPRODUCED, OR COPIED OR USED AS THE BASIS FOR THE MANUFACTURE OR SALE OF APPARATUS WITHOUT WRITTEN PERMISSION.