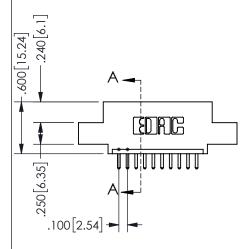

THIS IS A C.A.D. GENERATED DRAWING DO NOT MAKE MANUAL REVISIONS TO MASTER.

ISSUE NUMBER

ORIGINAL

1

<u>Contact Dimensions:</u>
520-P.C. Tail .030x.018(0.76x0.46) - Tail LG=.175(4.45)
.100 (2.54) Contact Spacing x .200 (5.08) Row Spacing

## SECTION A-A ACAD REFERENCE NO 345-FNG-MASTER

345/395 SERIES CARD EDGE CONNECTOR PART NUMBER: 345-010-520-402

**EDAC INC** TORONTO, ONTARIO CANADA

THESE DRAWINGS AND SPECIFICATIONS ARE THE PROPERTY OF EDAC INC.,AND SHALL NOT BE REPRODUCED, OR COPIED OR USED AS THE BASIS FOR THE MANUFACTURE OR SALE OF APPARATUS WITHOUT WRITTEN PERMISSION.