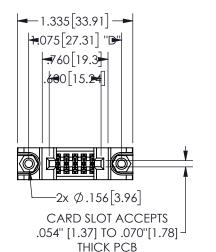

THIS IS A C.A.D. GENERATED DRAWING DO NOT MAKE MANUAL REVISIONS TO MASTER.

ISSUE NUMBER

ORIGINAL

1

## **SECTION A-A**

345/395 SERIES CARD EDGE CONNECTOR PART NUMBER: 345-010-521-288

**EDAC INC** TORONTO, ONTARIO CANADA

THESE DRAWINGS AND SPECIFICATIONS ARE THE PROPERTY OF EDAC INC.,AND SHALL NOT BE REPRODUCED,OR COPIED OR USED AS THE BASIS FOR THE MANUFACTURE OR SALE OF APPARATUS WITHOUT WRITTEN PERMISSION.

| ACAD REFERENCE NO.  | 345-ENG-MASTER   |
|---------------------|------------------|
| DRAWN: R.STA.MONICA | DATE:MAY.16/2017 |
| CHECKED:            | DATE:            |
| SCALE: NTS          | SHEET 1 OF 2     |
| DRAWING NUMBER      | ISSUE            |
| 345-ENG-MASTER      | 1                |
|                     |                  |