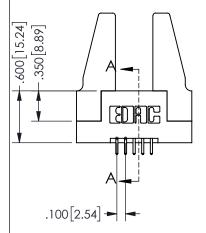

## **SECTION A-A**

345/395 SERIES CARD EDGE CONNECTOR PART NUMBER: 345-010-521-288

**EDAC INC** TORONTO, ONTARIO CANADA

THESE DRAWINGS AND SPECIFICATIONS ARE THE PROPERTY OF EDAC INC.,AND SHALL NOT BE REPRODUCED,OR COPIED OR USED AS THE BASIS FOR THE MANUFACTURE OR SALE OF APPARATUS WITHOUT WRITTEN PERMISSION.

| ACAD REFERENCE NO.  | 345-ENG-MASTER   |
|---------------------|------------------|
| DRAWN: R.STA.MONICA | DATE:MAY.16/2017 |
| CHECKED:            | DATE:            |
| SCALE: NTS          | SHEET 1 OF 2     |
| DRAWING NUMBER      | ISSUE            |
| 345-ENG-MASTER      | 1                |
|                     |                  |