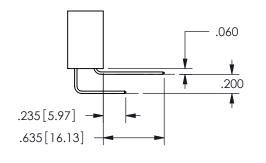

## <u>Contact Dimensions:</u> 521-P.C. Tail .025 Sq.(0.64 Sq.) - Tail LG=.150(3.81) .100 (2.54) Contact Spacing x .200 (5.08) Row Spacing

.160 4.06 .330[8.38] POINT OF CARD SLOT CONTACT .150 [3.81]

ISSUE NUMBER ORIGINAL

1

**Contact Code 558** 

Contact Code 559

**Contact Code 560** 

INSULATOR MATERIAL: THERMOPLASTIC POLYESTER, UL 94V-0

DAP MATERIAL AVAILABLE UPON REQUEST

CONTACT MATERIAL; COPPER ALLOY CONTACT PLATING: GOLD ON THE MATING AREA, TIN PLATING ON THE CONTACT TAILS, NICKEL UNDERPLATE

345/395 SERIES CARD EDGE CONNECTOR CONTACT CODE 555,556,558,559,560 DIMENSIONS

YOUR CONNECTION TO QUALITY & SERVICE

**EDAC INC** TORONTO, ONTARIO CANADA

THESE DRAWINGS AND SPECIFICATIONS ARE THE PROPERTY OF EDAC INC.,AND SHALL NOT BE REPRODUCED, OR COPIED OR USED AS THE BASIS FOR THE MANUFACTURE OR SALE OF APPARATUS WITHOUT WRITTEN PERMISSION.

| ACAD REFERENCE NO.  | 345-ENG-MASTER   |
|---------------------|------------------|
| DRAWN: R.STA.MONICA | DATE:MAY.16/2017 |
| CHECKED:            | DATE:            |
| SCALE: 1:1          | SHEET 2 OF 2     |
| DRAWING NUMBER      | ISSUE            |
| 345-FNG-MASTER      | 1                |