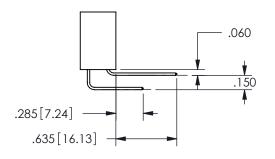

## <u>Contact Dimensions:</u> 521-P.C. Tail .025 Sq.(0.64 Sq.) - Tail LG=.150(3.81) .100 (2.54) Contact Spacing x .200 (5.08) Row Spacing

.160 4.06 .330[8.38] POINT OF CARD SLOT CONTACT .150 [3.81]

ISSUE NUMBER ORIGINAL

1

**Contact Code 558** 

Contact Code 559

**Contact Code 560** 

INSULATOR MATERIAL: THERMOPLASTIC POLYESTER, UL 94V-0

DAP MATERIAL AVAILABLE UPON REQUEST

CONTACT MATERIAL; COPPER ALLOY CONTACT PLATING: GOLD ON THE MATING AREA, TIN PLATING ON THE CONTACT TAILS, NICKEL UNDERPLATE

345/395 SERIES CARD EDGE CONNECTOR CONTACT CODE 555,556,558,559,560 DIMENSIONS

YOUR CONNECTION TO QUALITY & SERVICE

**EDAC INC** TORONTO, ONTARIO CANADA

THESE DRAWINGS AND SPECIFICATIONS ARE THE PROPERTY OF EDAC INC.,AND SHALL NOT BE REPRODUCED, OR COPIED OR USED AS THE BASIS FOR THE MANUFACTURE OR SALE OF APPARATUS WITHOUT WRITTEN PERMISSION.

| ACAD REFERENCE NO.  | 345-ENG-MASTER   |
|---------------------|------------------|
| DRAWN: R.STA.MONICA | DATE:MAY.16/2017 |
| CHECKED:            | DATE:            |
| SCALE: 1:1          | SHEET 2 OF 2     |
| DRAWING NUMBER      | ISSUE            |
| 345-FNG-MASTER      | 1                |