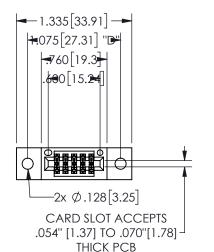

THIS IS A C.A.D. GENERATED DRAWING DO NOT MAKE MANUAL REVISIONS TO MASTER.

ISSUE NUMBER

ORIGINAL

1

## **SECTION A-A**

345/395 SERIES CARD EDGE CONNECTOR PART NUMBER: 345-010-521-502

**EDAC INC** TORONTO, ONTARIO CANADA

THESE DRAWINGS AND SPECIFICATIONS ARE THE PROPERTY OF EDAC INC.,AND SHALL NOT BE REPRODUCED, OR COPIED OR USED AS THE BASIS FOR THE MANUFACTURE OR SALE OF APPARATUS WITHOUT WRITTEN PERMISSION.

| ACAD REFERENCE NO.  | 345-ENG-MASTER   |
|---------------------|------------------|
| DRAWN: R.STA.MONICA | DATE:MAY.16/2017 |
| CHECKED:            | DATE:            |
| SCALE: NTS          | SHEET 1 OF 2     |
| DRAWING NUMBER      | ISSUE            |
| 345-ENG-MASTER      | 1                |
|                     |                  |