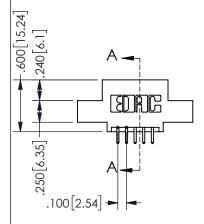

## <u>Contact Dimensions:</u> 521-P.C. Tail .025 Sq.(0.64 Sq.) - Tail LG=.150(3.81) .100 (2.54) Contact Spacing x .200 (5.08) Row Spacing

.160 4.06 .330[8.38] POINT OF CARD SLOT CONTACT .150 [3.81]

## **SECTION A-A**

345/395 SERIES CARD EDGE CONNECTOR PART NUMBER: 345-010-521-502

**EDAC INC** TORONTO, ONTARIO CANADA

THESE DRAWINGS AND SPECIFICATIONS ARE THE PROPERTY OF EDAC INC.,AND SHALL NOT BE REPRODUCED, OR COPIED OR USED AS THE BASIS FOR THE MANUFACTURE OR SALE OF APPARATUS WITHOUT WRITTEN PERMISSION.

| ACAD REFERENCE NO.  | 345-ENG-MASTER   |
|---------------------|------------------|
| DRAWN: R.STA.MONICA | DATE:MAY.16/2017 |
| CHECKED:            | DATE:            |
| SCALE: NTS          | SHEET 1 OF 2     |
| DRAWING NUMBER      | ISSUE            |
| 345-ENG-MASTER      | 1                |
|                     |                  |