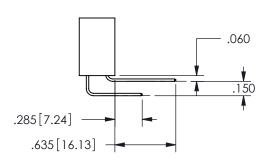

THIS IS A C.A.D. GENERATED DRAWING DO NOT MAKE MANUAL REVISIONS TO MASTER.

ISSUE NUMBER

ORIGINAL

1

**Contact Dimensions:** 523-P.C. Tail .025 Sq.(0.64 Sq.) - Tail LG=.390(9.91) .100 (2.54) Contact Spacing x .200 (5.08) Row Spacing

.160 4.06 .330[8.38] POINT OF CARD SLOT CONTACT .370 9.4

## SECTION A-A

345/395 SERIES CARD EDGE CONNECTOR PART NUMBER: 345-010-523-107

**EDAC INC** TORONTO, ONTARIO CANADA

THESE DRAWINGS AND SPECIFICATIONS ARE THE PROPERTY OF EDAC INC.,AND SHALL NOT BE REPRODUCED, OR COPIED OR USED AS THE BASIS FOR THE MANUFACTURE OR SALE OF APPARATUS WITHOUT WRITTEN PERMISSION.