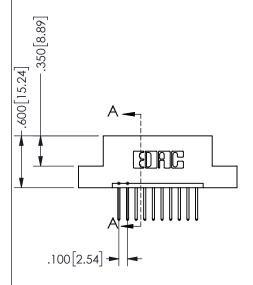

ISSUE NUMBER ORIGINAL

1

**Contact Code 558** 

Contact Code 559

**Contact Code 560** 

INSULATOR MATERIAL: THERMOPLASTIC POLYESTER, UL 94V-0 DAP MATERIAL AVAILABLE UPON REQUEST

CONTACT MATERIAL; COPPER ALLOY CONTACT PLATING: GOLD ON THE MATING AREA, TIN PLATING ON THE CONTACT TAILS, NICKEL UNDERPLATE

345/395 SERIES CARD EDGE CONNECTOR CONTACT CODE 555,556,558,559,560 DIMENSIONS

YOUR CONNECTION TO QUALITY & SERVICE

**EDAC INC** TORONTO, ONTARIO CANADA

THESE DRAWINGS AND SPECIFICATIONS ARE THE PROPERTY OF EDAC INC.,AND SHALL NOT BE REPRODUCED, OR COPIED OR USED AS THE BASIS FOR THE MANUFACTURE OR SALE OF APPARATUS WITHOUT WRITTEN PERMISSION.

| ACAD REFERENCE NO.  | 345-ENG-MASTER   |
|---------------------|------------------|
| DRAWN: R.STA.MONICA | DATE:MAY.16/2017 |
| CHECKED:            | DATE:            |
| SCALE: 1:1          | SHEET 2 OF 2     |
| DRAWING NUMBER      | ISSUE            |
| 345-ENG-MASTER      | 1                |