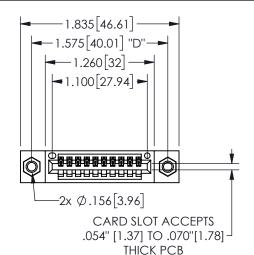

THIS IS A C.A.D. GENERATED DRAWING DO NOT MAKE MANUAL REVISIONS TO MASTER.

ISSUE NUMBER

ORIGINAL

1

**Contact Dimensions:** 523-P.C. Tail .025 Sq.(0.64 Sq.) - Tail LG=.390(9.91) .100 (2.54) Contact Spacing x .200 (5.08) Row Spacing

.160 4.06 .330[8.38] POINT OF CARD SLOT CONTACT .370 9.4

## SECTION A-A

345/395 SERIES CARD EDGE CONNECTOR PART NUMBER: 345-010-523-107

**EDAC INC** TORONTO, ONTARIO CANADA

THESE DRAWINGS AND SPECIFICATIONS ARE THE PROPERTY OF EDAC INC.,AND SHALL NOT BE REPRODUCED, OR COPIED OR USED AS THE BASIS FOR THE MANUFACTURE OR SALE OF APPARATUS WITHOUT WRITTEN PERMISSION.

| ACAD REFERENCE NO.  | 345-ENG-MASTER   |
|---------------------|------------------|
| DRAWN: R.STA.MONICA | DATE:MAY.16/2017 |
| CHECKED:            | DATE:            |
| SCALE: NTS          | SHEET 1 OF 2     |
| DRAWING NUMBER      | ISSUE            |
| 345-ENG-MASTER      | 1                |
|                     |                  |