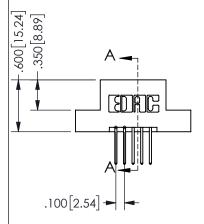

THIS IS A C.A.D. GENERATED DRAWING DO NOT MAKE MANUAL REVISIONS TO MASTER.

ISSUE NUMBER

ORIGINAL

1

<u>Contact Dimensions:</u>
523-P.C. Tail .025 Sq.(0.64 Sq.) - Tail LG=.390(9.91)
.100 (2.54) Contact Spacing x .200 (5.08) Row Spacing

.160 4.06 .330[8.38] POINT OF CARD SLOT CONTACT .370 9.4 .150 [3.81]