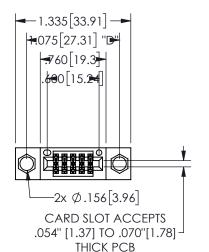

THIS IS A C.A.D. GENERATED DRAWING DO NOT MAKE MANUAL REVISIONS TO MASTER.

ISSUE NUMBER

ORIGINAL

1

<u>Contact Dimensions:</u>
523-P.C. Tail .025 Sq.(0.64 Sq.) - Tail LG=.390(9.91)
.100 (2.54) Contact Spacing x .200 (5.08) Row Spacing

.160 4.06 .330[8.38] POINT OF CARD SLOT CONTACT .370 9.4 .150 [3.81]

## SECTION A-A

345/395 SERIES CARD EDGE CONNECTOR PART NUMBER: 345-010-523-204

**EDAC INC** TORONTO, ONTARIO CANADA

THESE DRAWINGS AND SPECIFICATIONS ARE THE PROPERTY OF EDAC INC.,AND SHALL NOT BE REPRODUCED, OR COPIED OR USED AS THE BASIS FOR THE MANUFACTURE OR SALE OF APPARATUS WITHOUT WRITTEN PERMISSION.