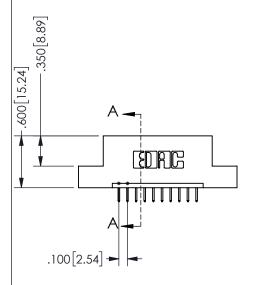

.160 4.06 .330[8.38] POINT OF CARD SLOT CONTACT

## SECTION A-A

345/395 SERIES CARD EDGE CONNECTOR PART NUMBER: 345-010-524-104

**EDAC INC** TORONTO, ONTARIO CANADA

THESE DRAWINGS AND SPECIFICATIONS ARE THE PROPERTY OF EDAC INC., AND SHALL NOT BE REPRODUCED, OR COPIED OR USED AS THE BASIS FOR THE MANUFACTURE OR SALE OF APPARATUS WITHOUT WRITTEN PERMISSION.