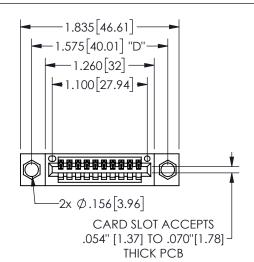

## SECTION A-A

345/395 SERIES CARD EDGE CONNECTOR PART NUMBER: 345-010-524-104

**EDAC INC** TORONTO, ONTARIO CANADA

THESE DRAWINGS AND SPECIFICATIONS ARE THE PROPERTY OF EDAC INC., AND SHALL NOT BE REPRODUCED, OR COPIED OR USED AS THE BASIS FOR THE MANUFACTURE OR SALE OF APPARATUS WITHOUT WRITTEN PERMISSION.

| ACAD REFERENCE NO.  | 345-ENG-MASTER |           |
|---------------------|----------------|-----------|
| DRAWN: R.STA.MONICA | DATEMA         | Y.16/2017 |
| CHECKED:            | DATE:          |           |
| SCALE: NTS          | SHEET          | OF 2      |
| DRAWING NUMBER      |                | ISSUE     |
| 345-ENG-MASTER      |                | 1         |
|                     |                |           |