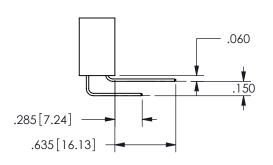

THIS IS A C.A.D. GENERATED DRAWING DO NOT MAKE MANUAL REVISIONS TO MASTER.

ISSUE NUMBER

ORIGINAL

1

**Contact Dimensions:** 524-P.C. Tail .018 Sq.(0.46 Sq.) - Tail LG=.175(4.45) .100 (2.54) Contact Spacing x .200 (5.08) Row Spacing

ISSUE NUMBER ORIGINAL

1

**Contact Code 558** 

Contact Code 559

**Contact Code 560** 

INSULATOR MATERIAL: THERMOPLASTIC POLYESTER, UL 94V-0 DAP MATERIAL AVAILABLE UPON REQUEST

CONTACT MATERIAL; COPPER ALLOY CONTACT PLATING: GOLD ON THE MATING AREA, TIN PLATING ON THE CONTACT TAILS, NICKEL UNDERPLATE