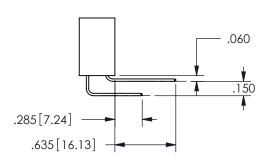

YOUR CONNECTION TO QUALITY & SERVICE

345-ENG-MASTER

MANUFACTURE OR SALE OF APPARATUS

WITHOUT WRITTEN PERMISSION.

ISSUE NUMBER ORIGINAL

1

**Contact Code 558** 

Contact Code 559