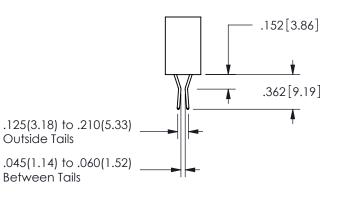

**Contact Code 560** 

INSULATOR MATERIAL: THERMOPLASTIC POLYESTER, UL 94V-0 DAP MATERIAL AVAILABLE UPON REQUEST

CONTACT MATERIAL; COPPER ALLOY CONTACT PLATING: GOLD ON THE MATING AREA, TIN PLATING ON THE CONTACT TAILS, NICKEL UNDERPLATE