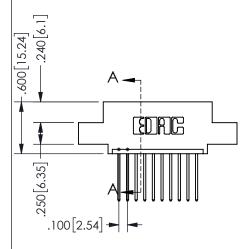

## <u>Contact Dimensions:</u> 540-Wire Wrap .025 Sq.(0.64 Sq.) - Tail LG=.560(14.22) .100 (2.54) Contact Spacing x .200 (5.08) Row Spacing

345/395 SERIES CARD EDGE CONNECTOR PART NUMBER: 345-010-540-408

.160 4.06 .330[8.38] POINT OF CARD SLOT CONTACT .370 9.4

SECTION A-A

ISSUE NUMBER ORIGINAL

1

**Contact Code 558** 

Contact Code 559

**Contact Code 560** 

INSULATOR MATERIAL: THERMOPLASTIC POLYESTER, UL 94V-0 DAP MATERIAL AVAILABLE UPON REQUEST