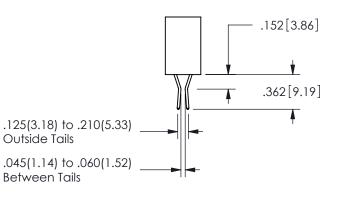

.160 4.06 .330[8.38] POINT OF CARD SLOT CONTACT .370 9.4

SECTION A-A

ISSUE NUMBER ORIGINAL

1

**Contact Code 558** 

Contact Code 559

**Contact Code 560** 

INSULATOR MATERIAL: THERMOPLASTIC POLYESTER, UL 94V-0 DAP MATERIAL AVAILABLE UPON REQUEST