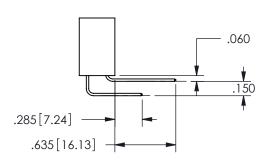

.160 4.06 .330[8.38] POINT OF CARD SLOT CONTACT .370 9.4

SECTION A-A

ISSUE NUMBER ORIGINAL

1

**Contact Code 558** 

Contact Code 559

**Contact Code 560** 

INSULATOR MATERIAL: THERMOPLASTIC POLYESTER, UL 94V-0 DAP MATERIAL AVAILABLE UPON REQUEST