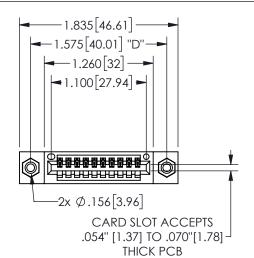

## <u>Contact Dimensions:</u> 540-Wire Wrap .025 Sq.(0.64 Sq.) - Tail LG=.560(14.22) .100 (2.54) Contact Spacing x .200 (5.08) Row Spacing

345/395 SERIES CARD EDGE CONNECTOR PART NUMBER: 345-010-540-408