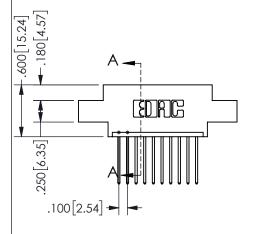

## 345/395 SERIES CARD EDGE CONNECTOR PART NUMBER: 345-010-540-607

YOUR CONNECTION TO QUALITY & SERVICE

**EDAC INC** TORONTO, ONTARIO CANADA

THESE DRAWINGS AND SPECIFICATIONS ARE THE PROPERTY OF EDAC INC.,AND SHALL NOT BE REPRODUCED, OR COPIED OR USED AS THE BASIS FOR THE MANUFACTURE OR SALE OF APPARATUS WITHOUT WRITTEN PERMISSION.

| SI                  | ECTION A-A       |
|---------------------|------------------|
| ACAD REFERENCE NO.  | 345-ENG-MASTER   |
| DRAWN: R.STA.MONICA | DATE:MAY.16/2017 |
| CHECKED:            | DATE:            |
| SCALE: NTS          | SHEET 1 OF 2     |
| DRAWING NUMBER      | ISSUE            |
| 345-ENG-MASTER      | 1                |