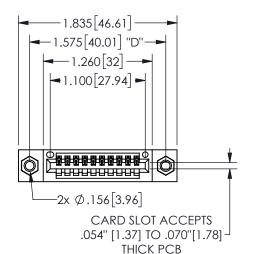

## 345/395 SERIES CARD EDGE CONNECTOR PART NUMBER: 345-010-540-607

YOUR CONNECTION TO QUALITY & SERVICE

**EDAC INC** TORONTO, ONTARIO CANADA

THESE DRAWINGS AND SPECIFICATIONS ARE THE PROPERTY OF EDAC INC.,AND SHALL NOT BE REPRODUCED, OR COPIED OR USED AS THE BASIS FOR THE MANUFACTURE OR SALE OF APPARATUS WITHOUT WRITTEN PERMISSION.

| SI                  | ECTION A-A       |
|---------------------|------------------|
| ACAD REFERENCE NO.  | 345-ENG-MASTER   |
| DRAWN: R.STA.MONICA | DATE:MAY.16/2017 |
| CHECKED:            | DATE:            |
| SCALE: NTS          | SHEET 1 OF 2     |
| DRAWING NUMBER      | ISSUE            |
| 345-ENG-MASTER      | 1                |