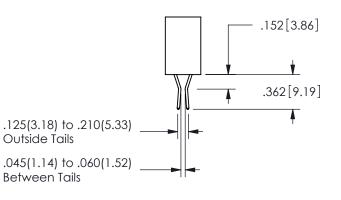

## <u>Contact Dimensions:</u> 540-Wire Wrap .025 Sq.(0.64 Sq.) - Tail LG=.560(14.22) .100 (2.54) Contact Spacing x .200 (5.08) Row Spacing

.160 4.06 .330[8.38] POINT OF CARD SLOT CONTACT .370 9.4

ISSUE NUMBER ORIGINAL

1

**Contact Code 558** 

Contact Code 559

**Contact Code 560** 

INSULATOR MATERIAL: THERMOPLASTIC POLYESTER, UL 94V-0 DAP MATERIAL AVAILABLE UPON REQUEST

CONTACT MATERIAL; COPPER ALLOY CONTACT PLATING: GOLD ON THE MATING AREA, TIN PLATING ON THE CONTACT TAILS, NICKEL UNDERPLATE

345/395 SERIES CARD EDGE CONNECTOR CONTACT CODE 555,556,558,559,560 DIMENSIONS

YOUR CONNECTION TO QUALITY & SERVICE

**EDAC INC** TORONTO, ONTARIO CANADA

THESE DRAWINGS AND SPECIFICATIONS ARE THE PROPERTY OF EDAC INC.,AND SHALL NOT BE REPRODUCED, OR COPIED OR USED AS THE BASIS FOR THE MANUFACTURE OR SALE OF APPARATUS WITHOUT WRITTEN PERMISSION.