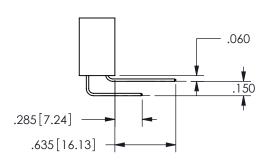

## <u>Contact Dimensions:</u> 540-Wire Wrap .025 Sq.(0.64 Sq.) - Tail LG=.560(14.22) .100 (2.54) Contact Spacing x .200 (5.08) Row Spacing

.160 4.06 .330[8.38] POINT OF CARD SLOT CONTACT .370 9.4

ISSUE NUMBER ORIGINAL

1

**Contact Code 558** 

Contact Code 559

**Contact Code 560** 

INSULATOR MATERIAL: THERMOPLASTIC POLYESTER, UL 94V-0 DAP MATERIAL AVAILABLE UPON REQUEST

CONTACT MATERIAL; COPPER ALLOY CONTACT PLATING: GOLD ON THE MATING AREA, TIN PLATING ON THE CONTACT TAILS, NICKEL UNDERPLATE

345/395 SERIES CARD EDGE CONNECTOR CONTACT CODE 555,556,558,559,560 DIMENSIONS

YOUR CONNECTION TO QUALITY & SERVICE

**EDAC INC** TORONTO, ONTARIO CANADA

THESE DRAWINGS AND SPECIFICATIONS ARE THE PROPERTY OF EDAC INC.,AND SHALL NOT BE REPRODUCED, OR COPIED OR USED AS THE BASIS FOR THE MANUFACTURE OR SALE OF APPARATUS WITHOUT WRITTEN PERMISSION.