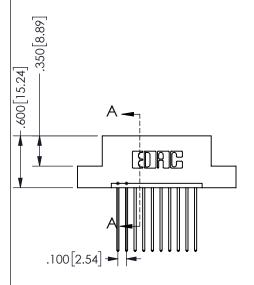

THIS IS A C.A.D. GENERATED DRAWING DO NOT MAKE MANUAL REVISIONS TO MASTER.

ISSUE NUMBER

ORIGINAL

1

Contact Dimensions: 541-Wire Wrap .025 Sq.(0.64 Sq.) - Tail LG=.750(19.05) .100 (2.54) Contact Spacing x .200 (5.08) Row Spacing

345/395 SERIES CARD EDGE CONNECTOR PART NUMBER: 345-010-541-108

YOUR CONNECTION TO QUALITY & SERVICE

**EDAC INC** TORONTO, ONTARIO CANADA

THESE DRAWINGS AND SPECIFICATIONS ARE THE PROPERTY OF EDAC INC.,AND SHALL NOT BE REPRODUCED, OR COPIED OR USED AS THE BASIS FOR THE MANUFACTURE OR SALE OF APPARATUS WITHOUT WRITTEN PERMISSION.