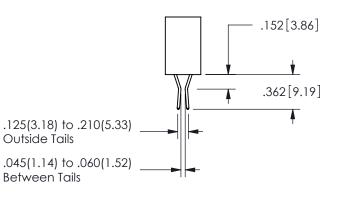

THIS IS A C.A.D. GENERATED DRAWING DO NOT MAKE MANUAL REVISIONS TO MASTER.

ISSUE NUMBER

ORIGINAL

1

Contact Dimensions: 541-Wire Wrap .025 Sq.(0.64 Sq.) - Tail LG=.750(19.05) .100 (2.54) Contact Spacing x .200 (5.08) Row Spacing

CONTACT MATERIAL; COPPER ALLOY CONTACT PLATING: GOLD ON THE MATING AREA, TIN PLATING ON THE CONTACT TAILS, NICKEL UNDERPLATE

345/395 SERIES CARD EDGE CONNECTOR CONTACT CODE 555,556,558,559,560 DIMENSIONS