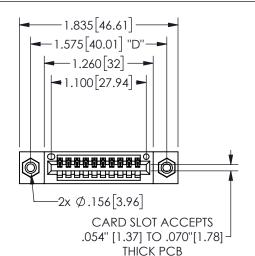

345/395 SERIES CARD EDGE CONNECTOR PART NUMBER: 345-010-541-108

YOUR CONNECTION TO QUALITY & SERVICE

**EDAC INC** TORONTO, ONTARIO CANADA

THESE DRAWINGS AND SPECIFICATIONS ARE THE PROPERTY OF EDAC INC.,AND SHALL NOT BE REPRODUCED, OR COPIED OR USED AS THE BASIS FOR THE MANUFACTURE OR SALE OF APPARATUS WITHOUT WRITTEN PERMISSION.

|                     | 01     |                  | 1 / 1 / 1 |
|---------------------|--------|------------------|-----------|
| ACAD REFERENCE NO.  |        | 345-ENG-MASTER   |           |
| DRAWN: R.STA.MONICA |        | DATE:MAY.16/2017 |           |
| CHECKED:            |        | DATE:            |           |
| SCALE:              | NTS    | SHEET 1          | OF 2      |
| DRAWING I           | NUMBER |                  | ISSUE     |
| 345-ENG-MASTER      |        |                  | 1         |