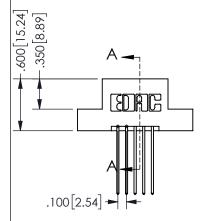

## <u>Contact Dimensions:</u> 541-Wire Wrap .025 Sq.(0.64 Sq.) - Tail LG=.750(19.05) .100 (2.54) Contact Spacing x .200 (5.08) Row Spacing

345/395 SERIES CARD EDGE CONNECTOR PART NUMBER: 345-010-541-204

| .330[8.38]<br>CARD SLOT | .160 [4.06]<br>POINT OF<br>CONTACT |
|-------------------------|------------------------------------|
| .370[9.4]               |                                    |
| <u> </u>                |                                    |
| .150 [3.81]             | SECTION A-A                        |