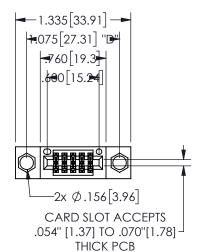

## <u>Contact Dimensions:</u> 541-Wire Wrap .025 Sq.(0.64 Sq.) - Tail LG=.750(19.05) .100 (2.54) Contact Spacing x .200 (5.08) Row Spacing

345/395 SERIES CARD EDGE CONNECTOR PART NUMBER: 345-010-541-204

| .330[8.38]<br>CARD SLOT | .160 [4.06]<br>POINT OF<br>CONTACT |
|-------------------------|------------------------------------|
| .370[9.4]               |                                    |
| <u> </u>                |                                    |
| .150 [3.81]             | SECTION A-A                        |