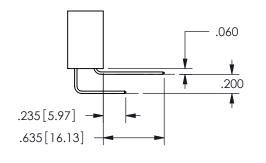

## <u>Contact Dimensions:</u> 541-Wire Wrap .025 Sq.(0.64 Sq.) - Tail LG=.750(19.05) .100 (2.54) Contact Spacing x .200 (5.08) Row Spacing

345/395 SERIES CARD EDGE CONNECTOR PART NUMBER: 345-010-541-508