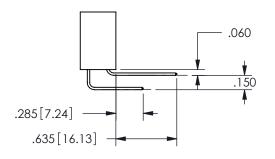

| .330[8.38]<br>CARD SLOT | .160[4.06]<br>POINT OF 7<br>CONTACT |
|-------------------------|-------------------------------------|
| .370[9.4]               | •                                   |
| 150 [3 91]              |                                     |
| .150 [3.81] —           | SECTION A-A                         |