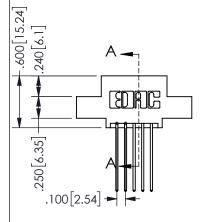

| .330[8.38]<br>CARD SLOT | .160[4.06]<br>POINT OF 7<br>CONTACT |
|-------------------------|-------------------------------------|
| .370[9.4]               | •                                   |
| 150 [3 91]              |                                     |
| .150 [3.81] —           | SECTION A-A                         |