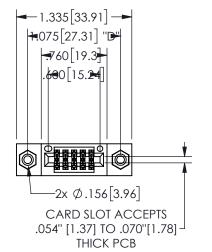

## <u>Contact Dimensions:</u> 541-Wire Wrap .025 Sq.(0.64 Sq.) - Tail LG=.750(19.05) .100 (2.54) Contact Spacing x .200 (5.08) Row Spacing

345/395 SERIES CARD EDGE CONNECTOR PART NUMBER: 345-010-541-508