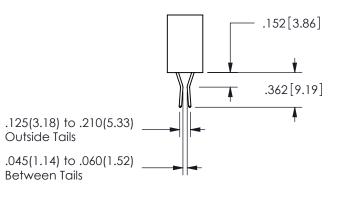

## <u>Contact Dimensions:</u> 541-Wire Wrap .025 Sq.(0.64 Sq.) - Tail LG=.750(19.05) .100 (2.54) Contact Spacing x .200 (5.08) Row Spacing

345/395 SERIES CARD EDGE CONNECTOR PART NUMBER: 345-010-541-508