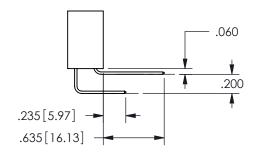

THIS IS A C.A.D. GENERATED DRAWING DO NOT MAKE MANUAL REVISIONS TO MASTER.

ISSUE NUMBER

ORIGINAL

1

<u>Contact Dimensions:</u>
542-Wire Wrap .025 Sq.(0.64 Sq.) - Tail LG=.645(16.38)
.100 (2.54) Contact Spacing x .200 (5.08) Row Spacing

ISSUE NUMBER ORIGINAL

1

**Contact Code 558** 

Contact Code 559

Contact Code 560

INSULATOR MATERIAL: THERMOPLASTIC POLYESTER, UL 94V-0

DAP MATERIAL AVAILABLE UPON REQUEST

CONTACT MATERIAL; COPPER ALLOY CONTACT PLATING: GOLD ON THE MATING AREA, TIN PLATING ON THE CONTACT TAILS, NICKEL UNDERPLATE

345/395 SERIES CARD EDGE CONNECTOR CONTACT CODE 555,556,558,559,560 DIMENSIONS

YOUR CONNECTION TO QUALITY & SERVICE

**EDAC INC** TORONTO, ONTARIO CANADA

THESE DRAWINGS AND SPECIFICATIONS ARE THE PROPERTY OF EDAC INC.,AND SHALL NOT BE REPRODUCED, OR COPIED OR USED AS THE BASIS FOR THE MANUFACTURE OR SALE OF APPARATUS WITHOUT WRITTEN PERMISSION.