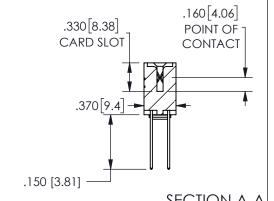

| SECTION A-A         |         |           |  |
|---------------------|---------|-----------|--|
| ACAD REFERENCE NO.  | 345-ENC | G-MASTER  |  |
| DRAWN: R.STA.MONICA | DATE:MA | Y.16/2017 |  |
| CHECKED:            | DATE:   |           |  |
| SCALE: NTS          | SHEET   | OF 2      |  |
| DRAWING NUMBER      |         | ISSUE     |  |
| 345-ENG-MASTER      |         | 1         |  |
|                     |         |           |  |

ISSUE NUMBER ORIGINAL

1

**Contact Code 558** 

Contact Code 559

Contact Code 560

INSULATOR MATERIAL: THERMOPLASTIC POLYESTER, UL 94V-0

DAP MATERIAL AVAILABLE UPON REQUEST

CONTACT MATERIAL; COPPER ALLOY CONTACT PLATING: GOLD ON THE MATING AREA, TIN PLATING ON THE CONTACT TAILS, NICKEL UNDERPLATE

345/395 SERIES CARD EDGE CONNECTOR CONTACT CODE 555,556,558,559,560 DIMENSIONS

YOUR CONNECTION TO QUALITY & SERVICE

**EDAC INC** TORONTO, ONTARIO CANADA

THESE DRAWINGS AND SPECIFICATIONS ARE THE PROPERTY OF EDAC INC.,AND SHALL NOT BE REPRODUCED, OR COPIED OR USED AS THE BASIS FOR THE MANUFACTURE OR SALE OF APPARATUS WITHOUT WRITTEN PERMISSION.