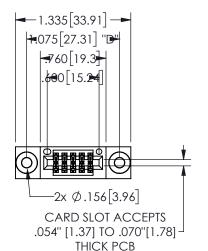

THIS IS A C.A.D. GENERATED DRAWING DO NOT MAKE MANUAL REVISIONS TO MASTER.

ISSUE NUMBER

ORIGINAL

1

<u>Contact Dimensions:</u>
542-Wire Wrap .025 Sq.(0.64 Sq.) - Tail LG=.645(16.38)
.100 (2.54) Contact Spacing x .200 (5.08) Row Spacing

## 345/395 SERIES CARD EDGE CONNECTOR PART NUMBER: 345-010-542-203

YOUR CONNECTION TO QUALITY & SERVICE

**EDAC INC** TORONTO, ONTARIO CANADA

THESE DRAWINGS AND SPECIFICATIONS ARE THE PROPERTY OF EDAC INC.,AND SHALL NOT BE REPRODUCED, OR COPIED OR USED AS THE BASIS FOR THE MANUFACTURE OR SALE OF APPARATUS WITHOUT WRITTEN PERMISSION.