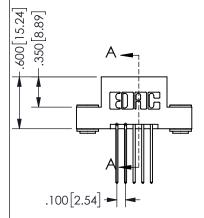

THIS IS A C.A.D. GENERATED DRAWING DO NOT MAKE MANUAL REVISIONS TO MASTER.

ISSUE NUMBER

ORIGINAL

1

<u>Contact Dimensions:</u>
542-Wire Wrap .025 Sq.(0.64 Sq.) - Tail LG=.645(16.38)
.100 (2.54) Contact Spacing x .200 (5.08) Row Spacing

## 345/395 SERIES CARD EDGE CONNECTOR PART NUMBER: 345-010-542-203

YOUR CONNECTION TO QUALITY & SERVICE

**EDAC INC** TORONTO, ONTARIO CANADA

THESE DRAWINGS AND SPECIFICATIONS ARE THE PROPERTY OF EDAC INC.,AND SHALL NOT BE REPRODUCED, OR COPIED OR USED AS THE BASIS FOR THE MANUFACTURE OR SALE OF APPARATUS WITHOUT WRITTEN PERMISSION.

| SECTION A-A         |         |           |  |
|---------------------|---------|-----------|--|
| ACAD REFERENCE NO.  | 345-ENC | G-MASTER  |  |
| DRAWN: R.STA.MONICA | DATE:MA | Y.16/2017 |  |
| CHECKED:            | DATE:   |           |  |
| SCALE: NTS          | SHEET   | OF 2      |  |
| DRAWING NUMBER      |         | ISSUE     |  |
| 345-ENG-MASTER      |         | 1         |  |
|                     |         |           |  |