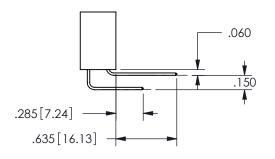

THIS IS A C.A.D. GENERATED DRAWING DO NOT MAKE MANUAL REVISIONS TO MASTER.

ISSUE NUMBER

ORIGINAL

1

<u>Contact Dimensions:</u>
542-Wire Wrap .025 Sq.(0.64 Sq.) - Tail LG=.645(16.38)
.100 (2.54) Contact Spacing x .200 (5.08) Row Spacing

## 345/395 SERIES CARD EDGE CONNECTOR PART NUMBER: 345-010-542-203

YOUR CONNECTION TO QUALITY & SERVICE

**EDAC INC** TORONTO, ONTARIO CANADA

THESE DRAWINGS AND SPECIFICATIONS ARE THE PROPERTY OF EDAC INC.,AND SHALL NOT BE REPRODUCED, OR COPIED OR USED AS THE BASIS FOR THE MANUFACTURE OR SALE OF APPARATUS WITHOUT WRITTEN PERMISSION.