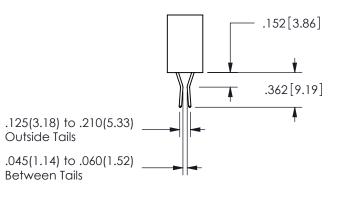

## <u>Contact Dimensions:</u> 542-Wire Wrap .025 Sq.(0.64 Sq.) - Tail LG=.645(16.38) .100 (2.54) Contact Spacing x .200 (5.08) Row Spacing

345/395 SERIES CARD EDGE CONNECTOR PART NUMBER: 345-010-542-504

.160 4.06 .330[8.38] POINT OF CARD SLOT CONTACT .370 9.4 .150 [3.81]

ISSUE NUMBER ORIGINAL

1

**Contact Code 558** 

Contact Code 559

**Contact Code 560** 

INSULATOR MATERIAL: THERMOPLASTIC POLYESTER, UL 94V-0

DAP MATERIAL AVAILABLE UPON REQUEST

CONTACT MATERIAL; COPPER ALLOY CONTACT PLATING: GOLD ON THE MATING AREA, TIN PLATING ON THE CONTACT TAILS, NICKEL UNDERPLATE

345/395 SERIES CARD EDGE CONNECTOR CONTACT CODE 555,556,558,559,560 DIMENSIONS