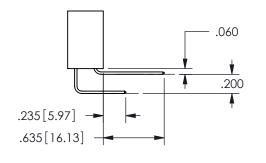

.160 4.06 .330[8.38] POINT OF CARD SLOT CONTACT .370 9.4 .150 [3.81]

ISSUE NUMBER ORIGINAL

1

**Contact Code 558** 

Contact Code 559

**Contact Code 560** 

INSULATOR MATERIAL: THERMOPLASTIC POLYESTER, UL 94V-0

DAP MATERIAL AVAILABLE UPON REQUEST

CONTACT MATERIAL; COPPER ALLOY CONTACT PLATING: GOLD ON THE MATING AREA, TIN PLATING ON THE CONTACT TAILS, NICKEL UNDERPLATE

345/395 SERIES CARD EDGE CONNECTOR CONTACT CODE 555,556,558,559,560 DIMENSIONS