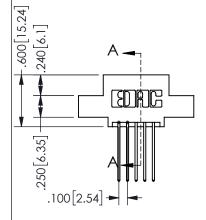

## <u>Contact Dimensions:</u> 542-Wire Wrap .025 Sq.(0.64 Sq.) - Tail LG=.645(16.38) .100 (2.54) Contact Spacing x .200 (5.08) Row Spacing

345/395 SERIES CARD EDGE CONNECTOR PART NUMBER: 345-010-542-504