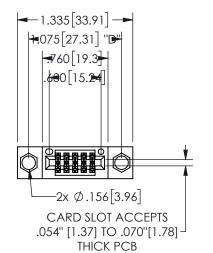

## <u>Contact Dimensions:</u> 542-Wire Wrap .025 Sq.(0.64 Sq.) - Tail LG=.645(16.38) .100 (2.54) Contact Spacing x .200 (5.08) Row Spacing

345/395 SERIES CARD EDGE CONNECTOR PART NUMBER: 345-010-542-504