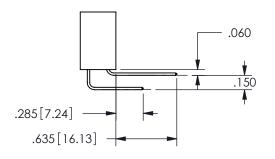

.160 4.06 .330[8.38] POINT OF CARD SLOT CONTACT .370 9.4 .150 [3.81]

ISSUE NUMBER ORIGINAL

1

**Contact Code 558** 

Contact Code 559

**Contact Code 560** 

INSULATOR MATERIAL: THERMOPLASTIC POLYESTER, UL 94V-0

DAP MATERIAL AVAILABLE UPON REQUEST

CONTACT MATERIAL; COPPER ALLOY CONTACT PLATING: GOLD ON THE MATING AREA, TIN PLATING ON THE CONTACT TAILS, NICKEL UNDERPLATE

345/395 SERIES CARD EDGE CONNECTOR CONTACT CODE 555,556,558,559,560 DIMENSIONS