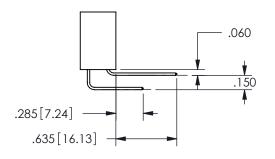

SECTION A-A

ISSUE NUMBER ORIGINAL

1

**Contact Code 558** 

Contact Code 559

Contact Code 560

INSULATOR MATERIAL: THERMOPLASTIC POLYESTER, UL 94V-0

DAP MATERIAL AVAILABLE UPON REQUEST

CONTACT MATERIAL; COPPER ALLOY CONTACT PLATING: GOLD ON THE MATING AREA, TIN PLATING ON THE CONTACT TAILS, NICKEL UNDERPLATE

345/395 SERIES CARD EDGE CONNECTOR CONTACT CODE 555,556,558,559,560 DIMENSIONS