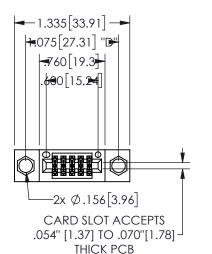

THIS IS A C.A.D. GENERATED DRAWING DO NOT MAKE MANUAL REVISIONS TO MASTER.

ISSUE NUMBER

ORIGINAL

1

<u>Contact Dimensions:</u>
556-Extender Board Bend (Code 520 Contacts)
See Sheet 2 for Contact Code 555, 556, 558, 559, 560 **Dimensions** 

## 345/395 SERIES CARD EDGE CONNECTOR PART NUMBER: 345-010-556-204

YOUR CONNECTION TO QUALITY & SERVICE

**EDAC INC** TORONTO, ONTARIO CANADA

THESE DRAWINGS AND SPECIFICATIONS ARE THE PROPERTY OF EDAC INC.,AND SHALL NOT BE REPRODUCED, OR COPIED OR USED AS THE BASIS FOR THE MANUFACTURE OR SALE OF APPARATUS WITHOUT WRITTEN PERMISSION.

CONTACT MATERIAL; COPPER ALLOY CONTACT PLATING: GOLD ON THE MATING AREA, TIN PLATING ON THE CONTACT TAILS, NICKEL UNDERPLATE

345/395 SERIES CARD EDGE CONNECTOR CONTACT CODE 555,556,558,559,560 DIMENSIONS