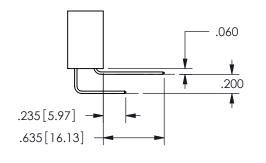

THIS IS A C.A.D. GENERATED DRAWING DO NOT MAKE MANUAL REVISIONS TO MASTER.

ISSUE NUMBER

ORIGINAL

1

<u>Contact Dimensions:</u>
556-Extender Board Bend (Code 520 Contacts)
See Sheet 2 for Contact Code 555, 556, 558, 559, 560 **Dimensions** 

CONTACT MATERIAL; COPPER ALLOY CONTACT PLATING: GOLD ON THE MATING AREA, TIN PLATING ON THE CONTACT TAILS, NICKEL UNDERPLATE

345/395 SERIES CARD EDGE CONNECTOR CONTACT CODE 555,556,558,559,560 DIMENSIONS