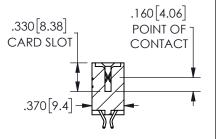

SECTION A-A

ISSUE NUMBER ORIGINAL

1

**Contact Code 558** 

Contact Code 559

Contact Code 560

INSULATOR MATERIAL: THERMOPLASTIC POLYESTER, UL 94V-0

DAP MATERIAL AVAILABLE UPON REQUEST

CONTACT MATERIAL; COPPER ALLOY CONTACT PLATING: GOLD ON THE MATING AREA, TIN PLATING ON THE CONTACT TAILS, NICKEL UNDERPLATE

345/395 SERIES CARD EDGE CONNECTOR CONTACT CODE 555,556,558,559,560 DIMENSIONS