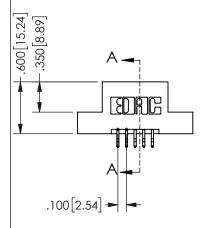

THIS IS A C.A.D. GENERATED DRAWING DO NOT MAKE MANUAL REVISIONS TO MASTER.

ISSUE NUMBER

ORIGINAL

1

<u>Contact Dimensions:</u>
556-Extender Board Bend (Code 520 Contacts)
See Sheet 2 for Contact Code 555, 556, 558, 559, 560 **Dimensions** 

## 345/395 SERIES CARD EDGE CONNECTOR PART NUMBER: 345-010-556-204

YOUR CONNECTION TO QUALITY & SERVICE

**EDAC INC** TORONTO, ONTARIO CANADA

THESE DRAWINGS AND SPECIFICATIONS ARE THE PROPERTY OF EDAC INC.,AND SHALL NOT BE REPRODUCED, OR COPIED OR USED AS THE BASIS FOR THE MANUFACTURE OR SALE OF APPARATUS WITHOUT WRITTEN PERMISSION.

CONTACT MATERIAL; COPPER ALLOY CONTACT PLATING: GOLD ON THE MATING AREA, TIN PLATING ON THE CONTACT TAILS, NICKEL UNDERPLATE

345/395 SERIES CARD EDGE CONNECTOR CONTACT CODE 555,556,558,559,560 DIMENSIONS