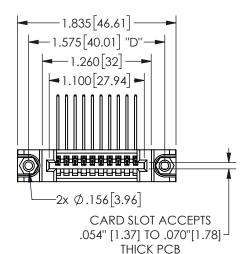

THIS IS A C.A.D. GENERATED DRAWING DO NOT MAKE MANUAL REVISIONS TO MASTER.

ISSUE NUMBER

ORIGINAL

1

<u>Contact Dimensions:</u>
559-90 Degree Bend (Code 541 Contacts)
See Sheet 2 for Contact Code 555, 556, 558, 559, 560 **Dimensions** 

## **SECTION A-A**

345/395 SERIES CARD EDGE CONNECTOR PART NUMBER: 345-010-559-488

**EDAC INC** TORONTO, ONTARIO CANADA

THESE DRAWINGS AND SPECIFICATIONS ARE THE PROPERTY OF EDAC INC.,AND SHALL NOT BE REPRODUCED, OR COPIED OR USED AS THE BASIS FOR THE MANUFACTURE OR SALE OF APPARATUS WITHOUT WRITTEN PERMISSION.

| ACAD REFERENCE NO.  | 345-ENG | -MASTER   |
|---------------------|---------|-----------|
| DRAWN: R.STA.MONICA | DATE:MA | 7.16/2017 |
| CHECKED:            | DATE:   |           |
| SCALE: NTS          | SHEET 1 | OF 2      |
| DRAWING NUMBER      |         | ISSUE     |
| 345-ENG-MASTER      |         | 1         |
|                     |         |           |