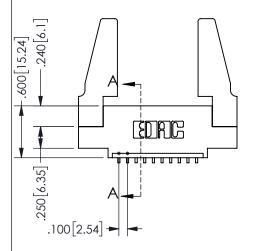

THIS IS A C.A.D. GENERATED DRAWING DO NOT MAKE MANUAL REVISIONS TO MASTER.

ISSUE NUMBER

ORIGINAL

1

<u>Contact Dimensions:</u>
559-90 Degree Bend (Code 541 Contacts)
See Sheet 2 for Contact Code 555, 556, 558, 559, 560 **Dimensions** 

## **SECTION A-A**

345/395 SERIES CARD EDGE CONNECTOR PART NUMBER: 345-010-559-488

**EDAC INC** TORONTO, ONTARIO CANADA

THESE DRAWINGS AND SPECIFICATIONS ARE THE PROPERTY OF EDAC INC.,AND SHALL NOT BE REPRODUCED, OR COPIED OR USED AS THE BASIS FOR THE MANUFACTURE OR SALE OF APPARATUS WITHOUT WRITTEN PERMISSION.

| ACAD REFERENCE NO.  | 345-ENG | -MASTER   |
|---------------------|---------|-----------|
| DRAWN: R.STA.MONICA | DATE:MA | 7.16/2017 |
| CHECKED:            | DATE:   |           |
| SCALE: NTS          | SHEET 1 | OF 2      |
| DRAWING NUMBER      |         | ISSUE     |
| 345-ENG-MASTER      |         | 1         |
|                     |         |           |