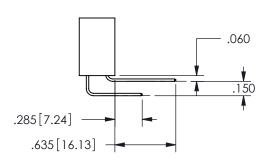

.160 4.06 .330[8.38] POINT OF CARD SLOT CONTACT .370 9.4

ISSUE NUMBER ORIGINAL

1

**Contact Code 558** 

Contact Code 559

**Contact Code 560** 

INSULATOR MATERIAL: THERMOPLASTIC POLYESTER, UL 94V-0 DAP MATERIAL AVAILABLE UPON REQUEST

CONTACT MATERIAL; COPPER ALLOY CONTACT PLATING: GOLD ON THE MATING AREA, TIN PLATING ON THE CONTACT TAILS, NICKEL UNDERPLATE

345/395 SERIES CARD EDGE CONNECTOR CONTACT CODE 555,556,558,559,560 DIMENSIONS

YOUR CONNECTION TO QUALITY & SERVICE

**EDAC INC** TORONTO, ONTARIO CANADA

THESE DRAWINGS AND SPECIFICATIONS ARE THE PROPERTY OF EDAC INC.,AND SHALL NOT BE REPRODUCED, OR COPIED OR USED AS THE BASIS FOR THE MANUFACTURE OR SALE OF APPARATUS WITHOUT WRITTEN PERMISSION.