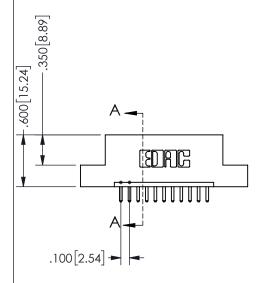

THIS IS A C.A.D. GENERATED DRAWING DO NOT MAKE MANUAL REVISIONS TO MASTER.

ISSUE NUMBER

ORIGINAL

1

<u>Contact Dimensions:</u>
520-P.C. Tail .030x.018(0.76x0.46) - Tail LG=.175(4.45)
.100 (2.54) Contact Spacing x .200 (5.08) Row Spacing