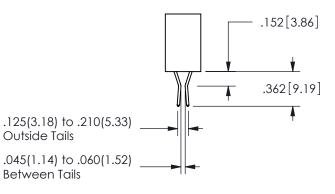

THIS IS A C.A.D. GENERATED DRAWING DO NOT MAKE MANUAL REVISIONS TO MASTER.

ISSUE NUMBER

ORIGINAL

1

<u>Contact Dimensions:</u>
520-P.C. Tail .030x.018(0.76x0.46) - Tail LG=.175(4.45)
.100 (2.54) Contact Spacing x .200 (5.08) Row Spacing