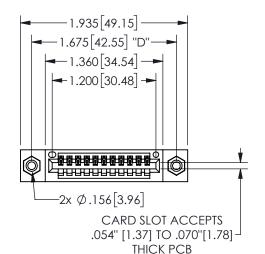

.160 4.06 .330[8.38] POINT OF CARD SLOT CONTACT

## **SECTION A-A**

345/395 SERIES CARD EDGE CONNECTOR PART NUMBER: 345-011-520-108

**EDAC INC** TORONTO, ONTARIO CANADA

ARE THE PROPERTY OF EDAC INC., AND SHALL NOT BE REPRODUCED, OR COPIED OR USED AS THE BASIS FOR THE MANUFACTURE OR SALE OF APPARATUS WITHOUT WRITTEN PERMISSION.