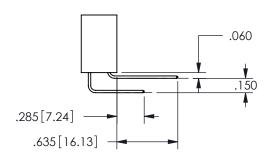

SECTION A-A

ORIGINAL

1

<u>Contact Dimensions:</u>
520-P.C. Tail .030x.018(0.76x0.46) - Tail LG=.175(4.45)
.100 (2.54) Contact Spacing x .200 (5.08) Row Spacing

345/395 SERIES CARD EDGE CONNECTOR PART NUMBER: 345-011-520-488