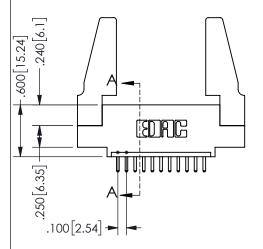

SECTION A-A

ORIGINAL

1

<u>Contact Dimensions:</u>
520-P.C. Tail .030x.018(0.76x0.46) - Tail LG=.175(4.45)
.100 (2.54) Contact Spacing x .200 (5.08) Row Spacing

345/395 SERIES CARD EDGE CONNECTOR PART NUMBER: 345-011-520-488