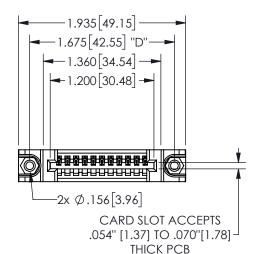

SECTION A-A

ORIGINAL

1

<u>Contact Dimensions:</u>
520-P.C. Tail .030x.018(0.76x0.46) - Tail LG=.175(4.45)
.100 (2.54) Contact Spacing x .200 (5.08) Row Spacing

345/395 SERIES CARD EDGE CONNECTOR PART NUMBER: 345-011-520-488