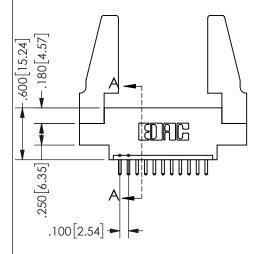

## 345/395 SERIES CARD EDGE CONNECTOR PART NUMBER: 345-011-520-688

EDAC INC TORONTO, ONTARIO CANADA

YOUR CONNECTION TO QUALITY & SERVICE

THESE DRAWINGS AND SPECIFICATIONS ARE THE PROPERTY OF EDAC INC.,AND SHALL NOT BE REPRODUCED,OR COPIED OR USED AS THE BASIS FOR THE MANUFACTURE OR SALE OF APPARATUS WITHOUT WRITTEN PERMISSION.

| SECTION A-A         |            |       |
|---------------------|------------|-------|
| ACAD REFERENCE NO.  | 345-ENG-MA | ASTER |
| DRAWN: R.STA.MONICA | DATEMAY.16 | /2017 |
| CHECKED:            | DATE:      |       |
| SCALE: NTS          | SHEET 1 O  | F 2   |
| DRAWING NUMBER      | IS         | SUE   |
| 345-ENG-MASTER      |            | 1     |