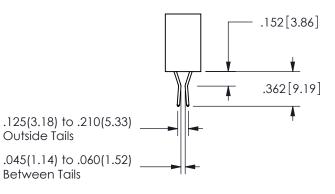

THIS IS A C.A.D. GENERATED DRAWING DO NOT MAKE MANUAL REVISIONS TO MASTER.

ISSUE NUMBER

ORIGINAL

1

<u>Contact Dimensions:</u>
520-P.C. Tail .030x.018(0.76x0.46) - Tail LG=.175(4.45)
.100 (2.54) Contact Spacing x .200 (5.08) Row Spacing

ORIGINAL 1

ISSUE NUMBER

**Contact Code 558** 

Contact Code 559

**Contact Code 560** 

INSULATOR MATERIAL: THERMOPLASTIC POLYESTER, UL 94V-0

DAP MATERIAL AVAILABLE UPON REQUEST

CONTACT MATERIAL; COPPER ALLOY

CONTACT PLATING: GOLD ON THE MATING AREA, TIN PLATING ON THE CONTACT TAILS, NICKEL UNDERPLATE