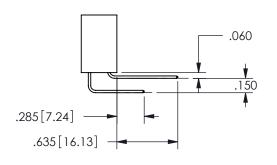

THIS IS A C.A.D. GENERATED DRAWING DO NOT MAKE MANUAL REVISIONS TO MASTER.

ISSUE NUMBER

ORIGINAL

1

<u>Contact Dimensions:</u>
520-P.C. Tail .030x.018(0.76x0.46) - Tail LG=.175(4.45)
.100 (2.54) Contact Spacing x .200 (5.08) Row Spacing

.330[8.38] .160[4.06] POINT OF CONTACT .370[9.4]

ORIGINAL 1

ISSUE NUMBER

**Contact Code 558** 

Contact Code 559

**Contact Code 560** 

INSULATOR MATERIAL: THERMOPLASTIC POLYESTER, UL 94V-0

DAP MATERIAL AVAILABLE UPON REQUEST

CONTACT MATERIAL; COPPER ALLOY

## 345/395 SERIES CARD EDGE CONNECTOR CONTACT CODE 555,556,558,559,560 DIMENSIONS

YOUR CONNECTION TO QUALITY & SERVICE

**EDAC INC** TORONTO, ONTARIO CANADA

THESE DRAWINGS AND SPECIFICATIONS ARE THE PROPERTY OF EDAC INC.,AND SHALL NOT BE REPRODUCED, OR COPIED OR USED AS THE BASIS FOR THE MANUFACTURE OR SALE OF APPARATUS WITHOUT WRITTEN PERMISSION.