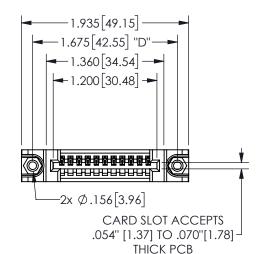

## 345/395 SERIES CARD EDGE CONNECTOR PART NUMBER: 345-011-520-688

EDAC INC TORONTO, ONTARIO CANADA

YOUR CONNECTION TO QUALITY & SERVICE

THESE DRAWINGS AND SPECIFICATIONS ARE THE PROPERTY OF EDAC INC.,AND SHALL NOT BE REPRODUCED,OR COPIED OR USED AS THE BASIS FOR THE MANUFACTURE OR SALE OF APPARATUS WITHOUT WRITTEN PERMISSION.

| SECTION A-A         |            |       |
|---------------------|------------|-------|
| ACAD REFERENCE NO.  | 345-ENG-MA | ASTER |
| DRAWN: R.STA.MONICA | DATEMAY.16 | /2017 |
| CHECKED:            | DATE:      |       |
| SCALE: NTS          | SHEET 1 O  | F 2   |
| DRAWING NUMBER      | IS         | SUE   |
| 345-ENG-MASTER      |            | 1     |