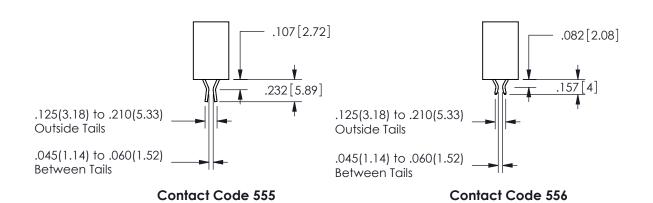

## 345/395 SERIES CARD EDGE CONNECTOR CONTACT CODE 555,556,558,559,560 DIMENSIONS

YOUR CONNECTION TO QUALITY & SERVICE

**EDAC INC** TORONTO, ONTARIO CANADA

THESE DRAWINGS AND SPECIFICATIONS ARE THE PROPERTY OF EDAC INC.,AND SHALL NOT BE REPRODUCED, OR COPIED OR USED AS THE BASIS FOR THE MANUFACTURE OR SALE OF APPARATUS WITHOUT WRITTEN PERMISSION.

|             | ACAD REFERENCE NO.  | 345-ENG-MASTER   |
|-------------|---------------------|------------------|
|             | DRAWN: R.STA.MONICA | DATE:MAY.16/2017 |
|             | CHECKED:            | DATE:            |
|             | SCALE: 1:1          | SHEET 2 OF 2     |
|             | DRAWING NUMBER      | ISSUE            |
| 345-ENG-MAS |                     | 1                |