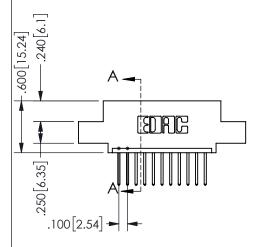

## 345/395 SERIES CARD EDGE CONNECTOR PART NUMBER: 345-011-523-408

YOUR CONNECTION TO QUALITY & SERVICE

**EDAC INC** TORONTO, ONTARIO CANADA

THESE DRAWINGS AND SPECIFICATIONS ARE THE PROPERTY OF EDAC INC.,AND SHALL NOT BE REPRODUCED, OR COPIED OR USED AS THE BASIS FOR THE MANUFACTURE OR SALE OF APPARATUS WITHOUT WRITTEN PERMISSION.

| 02011011717         |                  |
|---------------------|------------------|
| ACAD REFERENCE NO.  | 345-ENG-MASTER   |
| DRAWN: R.STA.MONICA | DATE:MAY.16/2017 |
| CHECKED:            | DATE:            |
| SCALE: NTS          | SHEET 1 OF 2     |
| DRAWING NUMBER      | ISSUE            |
| 345-ENG-MASTER      | 1                |

SECTION A-A

ORIGINAL 1

ISSUE NUMBER

**Contact Code 558** 

Contact Code 559

**Contact Code 560** 

INSULATOR MATERIAL: THERMOPLASTIC POLYESTER, UL 94V-0

DAP MATERIAL AVAILABLE UPON REQUEST