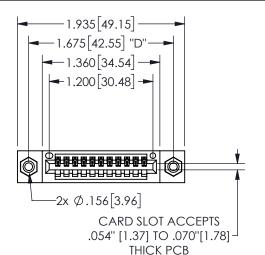

## 345/395 SERIES CARD EDGE CONNECTOR PART NUMBER: 345-011-523-408

YOUR CONNECTION TO QUALITY & SERVICE

**EDAC INC** TORONTO, ONTARIO CANADA

THESE DRAWINGS AND SPECIFICATIONS ARE THE PROPERTY OF EDAC INC.,AND SHALL NOT BE REPRODUCED, OR COPIED OR USED AS THE BASIS FOR THE MANUFACTURE OR SALE OF APPARATUS WITHOUT WRITTEN PERMISSION.

| 02011011717         |                  |
|---------------------|------------------|
| ACAD REFERENCE NO.  | 345-ENG-MASTER   |
| DRAWN: R.STA.MONICA | DATE:MAY.16/2017 |
| CHECKED:            | DATE:            |
| SCALE: NTS          | SHEET 1 OF 2     |
| DRAWING NUMBER      | ISSUE            |
| 345-ENG-MASTER      | 1                |