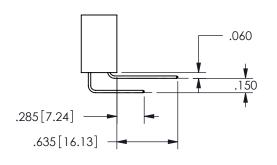

SECTION A-A

ORIGINAL 1

ISSUE NUMBER

**Contact Code 558** 

Contact Code 559

**Contact Code 560** 

INSULATOR MATERIAL: THERMOPLASTIC POLYESTER, UL 94V-0

DAP MATERIAL AVAILABLE UPON REQUEST

## 345/395 SERIES CARD EDGE CONNECTOR CONTACT CODE 555,556,558,559,560 DIMENSIONS

YOUR CONNECTION TO QUALITY & SERVICE

**EDAC INC** TORONTO, ONTARIO CANADA

THESE DRAWINGS AND SPECIFICATIONS ARE THE PROPERTY OF EDAC INC.,AND SHALL NOT BE REPRODUCED, OR COPIED OR USED AS THE BASIS FOR THE MANUFACTURE OR SALE OF APPARATUS WITHOUT WRITTEN PERMISSION.

|             | ACAD REFERENCE NO.  | 345-ENG-MASTER   |
|-------------|---------------------|------------------|
|             | DRAWN: R.STA.MONICA | DATE:MAY.16/2017 |
|             | CHECKED:            | DATE:            |
|             | SCALE: 1:1          | SHEET 2 OF 2     |
|             | DRAWING NUMBER      | ISSUE            |
| 345-ENG-MAS |                     | 1                |