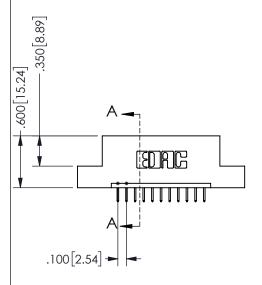

.160 4.06 .330[8.38] POINT OF CARD SLOT CONTACT

## 345/395 SERIES CARD EDGE CONNECTOR PART NUMBER: 345-011-524-107

YOUR CONNECTION TO QUALITY & SERVICE

**EDAC INC** TORONTO, ONTARIO CANADA

THESE DRAWINGS AND SPECIFICATIONS ARE THE PROPERTY OF EDAC INC.,AND SHALL NOT BE REPRODUCED, OR COPIED OR USED AS THE BASIS FOR THE MANUFACTURE OR SALE OF APPARATUS WITHOUT WRITTEN PERMISSION.

| ACAD REFERENCE NO |    | 345-ENG | G-MASTER  |
|-------------------|----|---------|-----------|
| DRAWN: R.STA.MONI | СА | DATEMA  | Y.16/2017 |
| CHECKED:          |    | DATE:   |           |
| SCALE: NTS        |    | SHEET   | OF 2      |
| DRAWING NUMBER    |    | ISSUE   |           |
| 345-ENG-MAS       |    | 1       |           |
|                   |    |         | l         |