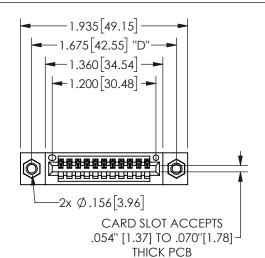

## 345/395 SERIES CARD EDGE CONNECTOR PART NUMBER: 345-011-524-107

YOUR CONNECTION TO QUALITY & SERVICE

**EDAC INC** TORONTO, ONTARIO CANADA

THESE DRAWINGS AND SPECIFICATIONS ARE THE PROPERTY OF EDAC INC.,AND SHALL NOT BE REPRODUCED, OR COPIED OR USED AS THE BASIS FOR THE MANUFACTURE OR SALE OF APPARATUS WITHOUT WRITTEN PERMISSION.

| ACAD REFERENCE NO |    | 345-ENG | G-MASTER  |
|-------------------|----|---------|-----------|
| DRAWN: R.STA.MONI | СА | DATEMA  | Y.16/2017 |
| CHECKED:          |    | DATE:   |           |
| SCALE: NTS        |    | SHEET   | OF 2      |
| DRAWING NUMBER    |    | ISSUE   |           |
| 345-ENG-MAS       |    | 1       |           |
|                   |    |         | l         |