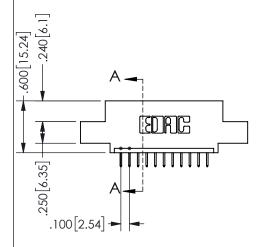

THIS IS A C.A.D. GENERATED DRAWING DO NOT MAKE MANUAL REVISIONS TO MASTER.

ISSUE NUMBER

ORIGINAL

1

**Contact Dimensions:** 524-P.C. Tail .018 Sq.(0.46 Sq.) - Tail LG=.175(4.45) .100 (2.54) Contact Spacing x .200 (5.08) Row Spacing

.160 4.06 .330[8.38] POINT OF CARD SLOT CONTACT

ORIGINAL 1

ISSUE NUMBER

**Contact Code 558** 

Contact Code 559

**Contact Code 560** 

INSULATOR MATERIAL: THERMOPLASTIC POLYESTER, UL 94V-0

DAP MATERIAL AVAILABLE UPON REQUEST

CONTACT MATERIAL; COPPER ALLOY

CONTACT PLATING: GOLD ON THE MATING AREA, TIN PLATING ON THE CONTACT TAILS, NICKEL UNDERPLATE

## 345/395 SERIES CARD EDGE CONNECTOR CONTACT CODE 555,556,558,559,560 DIMENSIONS

YOUR CONNECTION TO QUALITY & SERVICE

**EDAC INC** TORONTO, ONTARIO CANADA

THESE DRAWINGS AND SPECIFICATIONS ARE THE PROPERTY OF EDAC INC.,AND SHALL NOT BE REPRODUCED, OR COPIED OR USED AS THE BASIS FOR THE MANUFACTURE OR SALE OF APPARATUS WITHOUT WRITTEN PERMISSION.

| ACAD REFERENCE NO.  | 345-ENG-MASTER   |
|---------------------|------------------|
| DRAWN: R.STA.MONICA | DATE:MAY.16/2017 |
| CHECKED:            | DATE:            |
| SCALE: 1:1          | SHEET 2 OF 2     |
| DRAWING NUMBER      | ISSUE            |
| 345-ENG-MASTER      | 1                |