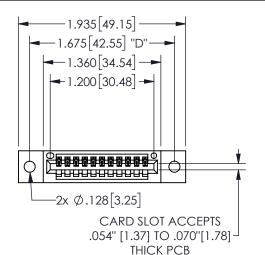

## **SECTION A-A**

345/395 SERIES CARD EDGE CONNECTOR PART NUMBER: 345-011-524-402

**EDAC INC** TORONTO, ONTARIO CANADA

THESE DRAWINGS AND SPECIFICATIONS ARE THE PROPERTY OF EDAC INC., AND SHALL NOT BE REPRODUCED, OR COPIED OR USED AS THE BASIS FOR THE MANUFACTURE OR SALE OF APPARATUS WITHOUT WRITTEN PERMISSION.

| ACAD REFERENCE NO.  | 345-ENG-MASTER   |
|---------------------|------------------|
| DRAWN: R.STA.MONICA | DATE:MAY.16/2017 |
| CHECKED:            | DATE:            |
| SCALE: NTS          | SHEET 1 OF 2     |
| DRAWING NUMBER      | ISSUE            |
| 345-ENG-MASTER      | 1                |
|                     |                  |