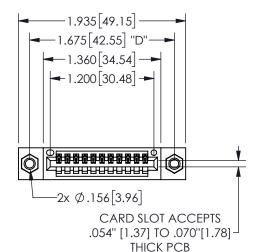

## **SECTION A-A**

345/395 SERIES CARD EDGE CONNECTOR PART NUMBER: 345-011-524-607

**EDAC INC** TORONTO, ONTARIO CANADA

THESE DRAWINGS AND SPECIFICATIONS ARE THE PROPERTY OF EDAC INC., AND SHALL NOT BE REPRODUCED, OR COPIED OR USED AS THE BASIS FOR THE MANUFACTURE OR SALE OF APPARATUS WITHOUT WRITTEN PERMISSION.

| ACAD REFERENCE NO.  | 345-ENG-MASTER   |
|---------------------|------------------|
| DRAWN: R.STA.MONICA | DATE:MAY.16/2017 |
| CHECKED:            | DATE:            |
| SCALE: NTS          | SHEET 1 OF 2     |
| DRAWING NUMBER      | ISSUE            |
| 345-ENG-MASTER      | 1                |
|                     |                  |