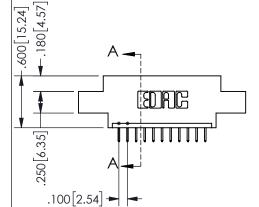

THIS IS A C.A.D. GENERATED DRAWING DO NOT MAKE MANUAL REVISIONS TO MASTER.

ISSUE NUMBER

ORIGINAL

1

**Contact Dimensions:** 524-P.C. Tail .018 Sq.(0.46 Sq.) - Tail LG=.175(4.45) .100 (2.54) Contact Spacing x .200 (5.08) Row Spacing

.160 4.06 .330[8.38] POINT OF CARD SLOT CONTACT

ORIGINAL 1

ISSUE NUMBER

**Contact Code 558** 

Contact Code 559

**Contact Code 560** 

INSULATOR MATERIAL: THERMOPLASTIC POLYESTER, UL 94V-0

DAP MATERIAL AVAILABLE UPON REQUEST

CONTACT MATERIAL; COPPER ALLOY

CONTACT PLATING: GOLD ON THE MATING AREA, TIN PLATING ON THE CONTACT TAILS, NICKEL UNDERPLATE

## 345/395 SERIES CARD EDGE CONNECTOR CONTACT CODE 555,556,558,559,560 DIMENSIONS

YOUR CONNECTION TO QUALITY & SERVICE

**EDAC INC** TORONTO, ONTARIO CANADA

THESE DRAWINGS AND SPECIFICATIONS ARE THE PROPERTY OF EDAC INC.,AND SHALL NOT BE REPRODUCED, OR COPIED OR USED AS THE BASIS FOR THE MANUFACTURE OR SALE OF APPARATUS WITHOUT WRITTEN PERMISSION.

| ACAD REFERENCE NO.  | 345-ENG-MASTER   |
|---------------------|------------------|
| DRAWN: R.STA.MONICA | DATE:MAY.16/2017 |
| CHECKED:            | DATE:            |
| SCALE: 1:1          | SHEET 2 OF 2     |
| DRAWING NUMBER      | ISSUE            |
| 345-ENG-MASTER      | 1                |