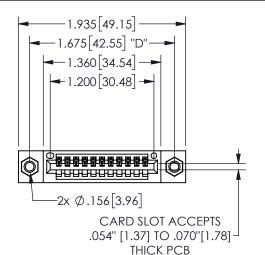

## Contact Dimensions: 540-Wire Wrap .025 Sq.(0.64 Sq.) - Tail LG=.560(14.22) .100 (2.54) Contact Spacing x .200 (5.08) Row Spacing

345/395 SERIES CARD EDGE CONNECTOR PART NUMBER: 345-011-540-407

EDAC INC TORONTO, ONTARIO CANADA

YOUR CONNECTION TO QUALITY & SERVICE

THESE DRAWINGS AND SPECIFICATIONS ARE THE PROPERTY OF EDAC INC.,AND SHALL NOT BE REPRODUCED, OR COPIED OR USED AS THE BASIS FOR THE MANUFACTURE OR SALE OF APPARATUS WITHOUT WRITTEN PERMISSION.

|                     | 31            |                  | 1 / 1 / 1 |
|---------------------|---------------|------------------|-----------|
| ACAD REFERENCE NO.  |               | 345-ENG-MASTER   |           |
| DRAWN: R.STA.MONICA |               | DATE:MAY.16/2017 |           |
| CHECKED:            |               | DATE:            |           |
| SCALE:              | NTS           | SHEET            | OF 2      |
| DRAWING             | NUMBER        |                  | ISSUE     |
| .3                  | 45-ENG-MASTER |                  | 1         |