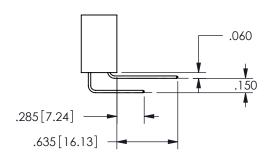

SECTION A-A

.330[8.38] .160[4.06] POINT OF CONTACT .370[9.4]

ORIGINAL 1

ISSUE NUMBER

**Contact Code 558** 

Contact Code 559

**Contact Code 560** 

INSULATOR MATERIAL: THERMOPLASTIC POLYESTER, UL 94V-0

DAP MATERIAL AVAILABLE UPON REQUEST

CONTACT MATERIAL; COPPER ALLOY

CONTACT PLATING: GOLD ON THE MATING AREA, TIN PLATING ON THE CONTACT TAILS, NICKEL UNDERPLATE

## 345/395 SERIES CARD EDGE CONNECTOR CONTACT CODE 555,556,558,559,560 DIMENSIONS

YOUR CONNECTION TO QUALITY & SERVICE

**EDAC INC** TORONTO, ONTARIO CANADA

THESE DRAWINGS AND SPECIFICATIONS ARE THE PROPERTY OF EDAC INC.,AND SHALL NOT BE REPRODUCED, OR COPIED OR USED AS THE BASIS FOR THE MANUFACTURE OR SALE OF APPARATUS WITHOUT WRITTEN PERMISSION.