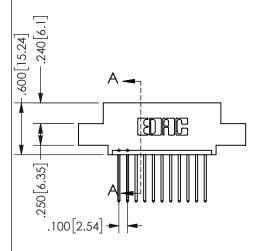

## Contact Dimensions: 540-Wire Wrap .025 Sq.(0.64 Sq.) - Tail LG=.560(14.22) .100 (2.54) Contact Spacing x .200 (5.08) Row Spacing

345/395 SERIES CARD EDGE CONNECTOR PART NUMBER: 345-011-540-407

EDAC INC TORONTO, ONTARIO CANADA

YOUR CONNECTION TO QUALITY & SERVICE

THESE DRAWINGS AND SPECIFICATIONS ARE THE PROPERTY OF EDAC INC.,AND SHALL NOT BE REPRODUCED, OR COPIED OR USED AS THE BASIS FOR THE MANUFACTURE OR SALE OF APPARATUS WITHOUT WRITTEN PERMISSION.

|                     | 31            |                  | 1 / 1 / 1 |
|---------------------|---------------|------------------|-----------|
| ACAD REFERENCE NO.  |               | 345-ENG-MASTER   |           |
| DRAWN: R.STA.MONICA |               | DATE:MAY.16/2017 |           |
| CHECKED:            |               | DATE:            |           |
| SCALE:              | NTS           | SHEET            | OF 2      |
| DRAWING             | NUMBER        |                  | ISSUE     |
| .3                  | 45-ENG-MASTER |                  | 1         |