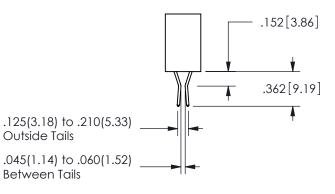

## Contact Dimensions: 540-Wire Wrap .025 Sq.(0.64 Sq.) - Tail LG=.560(14.22) .100 (2.54) Contact Spacing x .200 (5.08) Row Spacing

345/395 SERIES CARD EDGE CONNECTOR PART NUMBER: 345-011-540-407

EDAC INC TORONTO, ONTARIO CANADA

SECTION A-A

.330[8.38] .160[4.06] POINT OF CONTACT .370[9.4]

ORIGINAL 1

ISSUE NUMBER

**Contact Code 558** 

Contact Code 559

**Contact Code 560** 

INSULATOR MATERIAL: THERMOPLASTIC POLYESTER, UL 94V-0