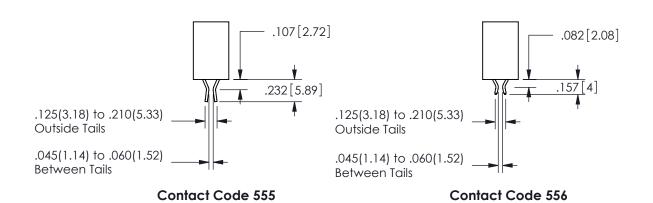

SECTION A-A

.330[8.38] .160[4.06] POINT OF CONTACT .370[9.4]

ORIGINAL 1

ISSUE NUMBER

**Contact Code 558** 

Contact Code 559

**Contact Code 560** 

INSULATOR MATERIAL: THERMOPLASTIC POLYESTER, UL 94V-0

DAP MATERIAL AVAILABLE UPON REQUEST

CONTACT MATERIAL; COPPER ALLOY

CONTACT PLATING: GOLD ON THE MATING AREA, TIN PLATING ON THE CONTACT TAILS, NICKEL UNDERPLATE

## 345/395 SERIES CARD EDGE CONNECTOR CONTACT CODE 555,556,558,559,560 DIMENSIONS

YOUR CONNECTION TO QUALITY & SERVICE

**EDAC INC** TORONTO, ONTARIO CANADA

THESE DRAWINGS AND SPECIFICATIONS ARE THE PROPERTY OF EDAC INC.,AND SHALL NOT BE REPRODUCED, OR COPIED OR USED AS THE BASIS FOR THE MANUFACTURE OR SALE OF APPARATUS WITHOUT WRITTEN PERMISSION.